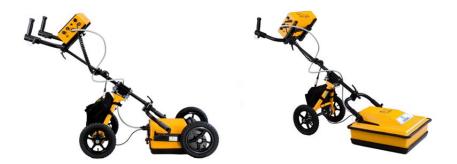

## SEEKERspr SG SYSTEM

A complete system centered around the versatile 500 MHz antenna with the highly maneuverable tracker cart and a 250 mHz antenna for deeper applica- tions, which can be mounted on the Trackercart. A rough terrain attachment for the 500 MHz antenna is included.

HIGH RESOLUTION POWERFUL 500 MHz ANTENNA DEEP PENETRATION 250 MHz ANTENNA HEAD ELECTRONICS LARGE 10.4" FULL COLOR TOUCHSCREEN CONTROLLER AND SOFTWARE BATTERY PACK [2] BATTERY CHARGER 2m DATA/CONTROL CABLE 1m POWER CABLE TRACKERCART SYSTEM 500 MHz ROUGH TERRAIN ATTACHMENT CONTROLLER CARRY CASE 500 MHz ANTENNA CARRY CASE 250 MHz ANTENNA CARRY CASE TRACKERCART CARRY CASE WEAR TRAY 500 MHz (INSTALLED) WEAR TRAY 250 MHz (INSTALLED) MANUALS AND SOFTWARE BACKUP (ON FLASHDRIVE)

SEEKERspr SG SYSTEM: \$25,250.00