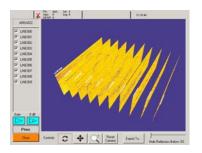

art and a 250 mHz antenna for deeper applica- tions, which can be mounted on the Trackercart. A rough terrain attachment for the 500 MHz antenna is included.

HIGH RESOLUTION POWERFUL 500 MHz ANTENNA DEEP PENETRATION 250 MHz ANTENNA HEAD ELECTRONICS LARGE 10.4" FULL COLOR TOUCHSCREEN CONTROLLER AND SOFTWARE BATTERY PACK [2] BATTERY CHARGER 2m DATA/CONTROL CABLE 1m POWER CABLE TRACKERCART SYSTEM 500 MHz ROUGH TERRAIN ATTACHMENT CONTROLLER CARRY CASE 500 MHz ANTENNA CARRY CASE 250 MHz ANTENNA CARRY CASE TRACKERCART CARRY CASE WEAR TRAY 500 MHz (INSTALLED) WEAR TRAY 250 MHz (INSTALLED) MANUALS AND SOFTWARE BACKUP (ON FLASHDRIVE)

SEEKERspr SG SYSTEM: \$25,250.00



## GPS ENABLED SOFTWARE

Bundled option includes GPS Integration On Board Software and GPS Enabled Desktop Software

\$1,895.00



## 3-D

Bundled option includes 3-D On Board and Desktop Software.

\$2,495.00