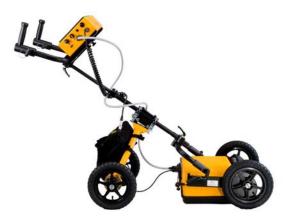

## SEEKERspr 500m MULTI-TERRAIN SURVEY SYSTEM

Basic system centered around the versatile 500 MHz antenna with the highly maneuverable tracker cart and also with a rough terrain attachment added to the

HIGH RESOLUTION POWERFUL 500 MHz ANTENNA HEAD ELECTRONICS LARGE 10.4" FULL COLOR TOUCHSCREEN CONTROLLER AND SOFTWARE BATTERY PACK [2] BATTERY CHARGER 2m DATA/CONTROL CABLE 1m POWER CABLE TRACKERCART SYSTEM CONTROLLER CARRY CASE 500 mhz ANTENNA CARRY CASE TRACKERCART CARRY CASE ROUGH TERRAIN ATTACHMENT WEAR TRAY 500 MHz (INSTALLED) MANUALS AND SOFTWARE BACKUP (ON FLASHDRIVE)

SEEKERspr 500m SYSTEM: \$22,250.00