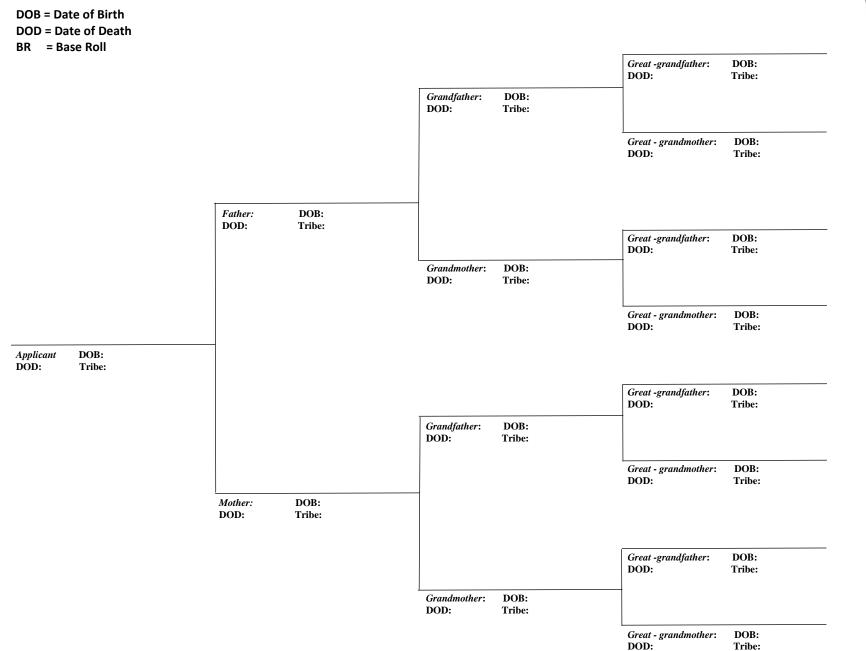

- An original or certified state, federal, or tribal *full image birth certificate*. Birth and/or death certificates of ancestors may also be required.
  Photocopies of this document cannot be accepted Hospital certificates are not allowed
- 2) \_\_\_\_\_ Copy of enrollment card(s) from other tribe, if any.
- 3) \_\_\_\_\_ Copy of Certificate of Degree of Indian Blood (CDIB), if any, for parent or applicant.
- 4) \_\_\_\_\_ Copy of Social Security Card of Applicant.
- 5) \_\_\_\_\_ Passport size photo of Applicant.
- 6) \_\_\_\_\_ Relevant court orders regarding paternity or adoption.
- 7) \_\_\_\_\_ Copy of current photo ID driver's license, state ID, passport, etc.
- 8) \_\_\_\_\_ \$10 Processing Fee