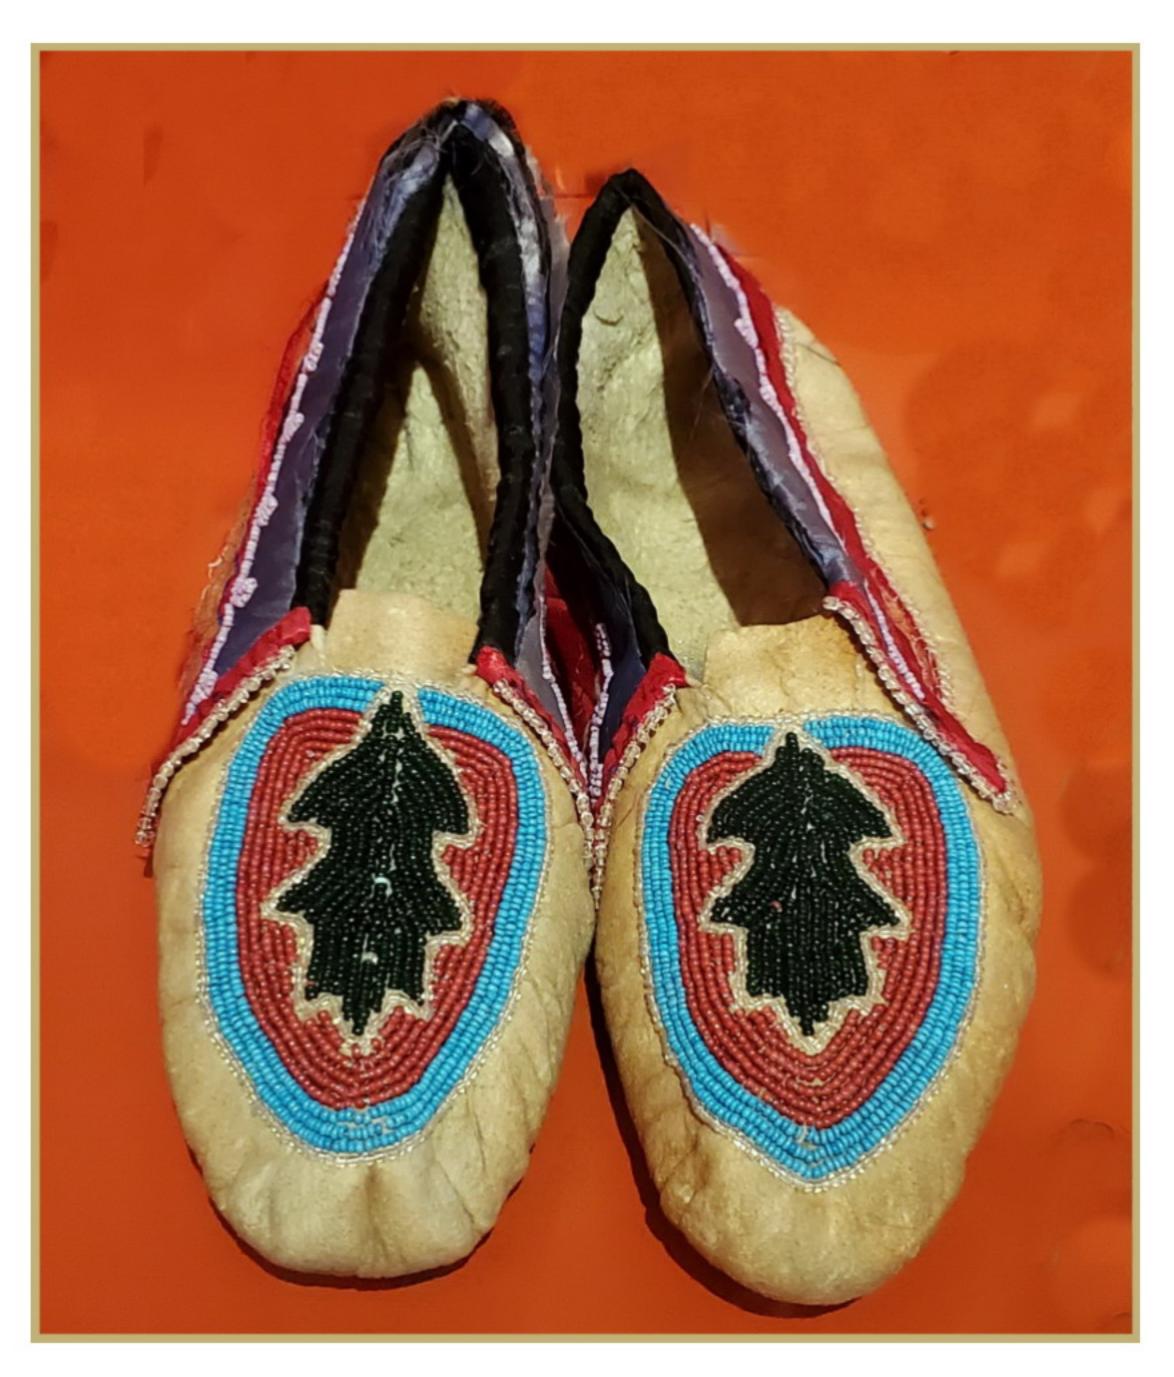

Lenapei Lenhaksena (Delaware Moccasins)

made by Anna Davis

|     | Fe  | bruary 2 | 023 |     |     |            |         |     |     | April 202 | 3     |
|-----|-----|----------|-----|-----|-----|------------|---------|-----|-----|-----------|-------|
| Mon | Tue | Wed      | Thu | Fri | Sat |            | Sun     | Mon | Tue | Wed       | Thu   |
|     |     | 1        | 2   | 3   | 4   |            | 2001-00 | 22  | 53  | 2522      | 1.000 |
| 6   | 7   | 8        | 9   | 10  | 11  | March 2023 | 2       | 3   | 4   | 5         | 6     |
| 13  | 14  | 15       | 16  | 17  | 18  |            | 9       | 10  | 11  | 12        | 13    |
|     |     | 22       |     |     |     |            | 16      | 17  | 18  | 19        | 20    |
| 20  |     | 22       | 23  | 24  | 25  |            | 23      | 24  | 25  | 26        | 27    |
| 27  | 28  |          |     |     |     |            | 30      |     |     |           |       |
|     |     |          |     |     |     |            |         |     |     |           |       |