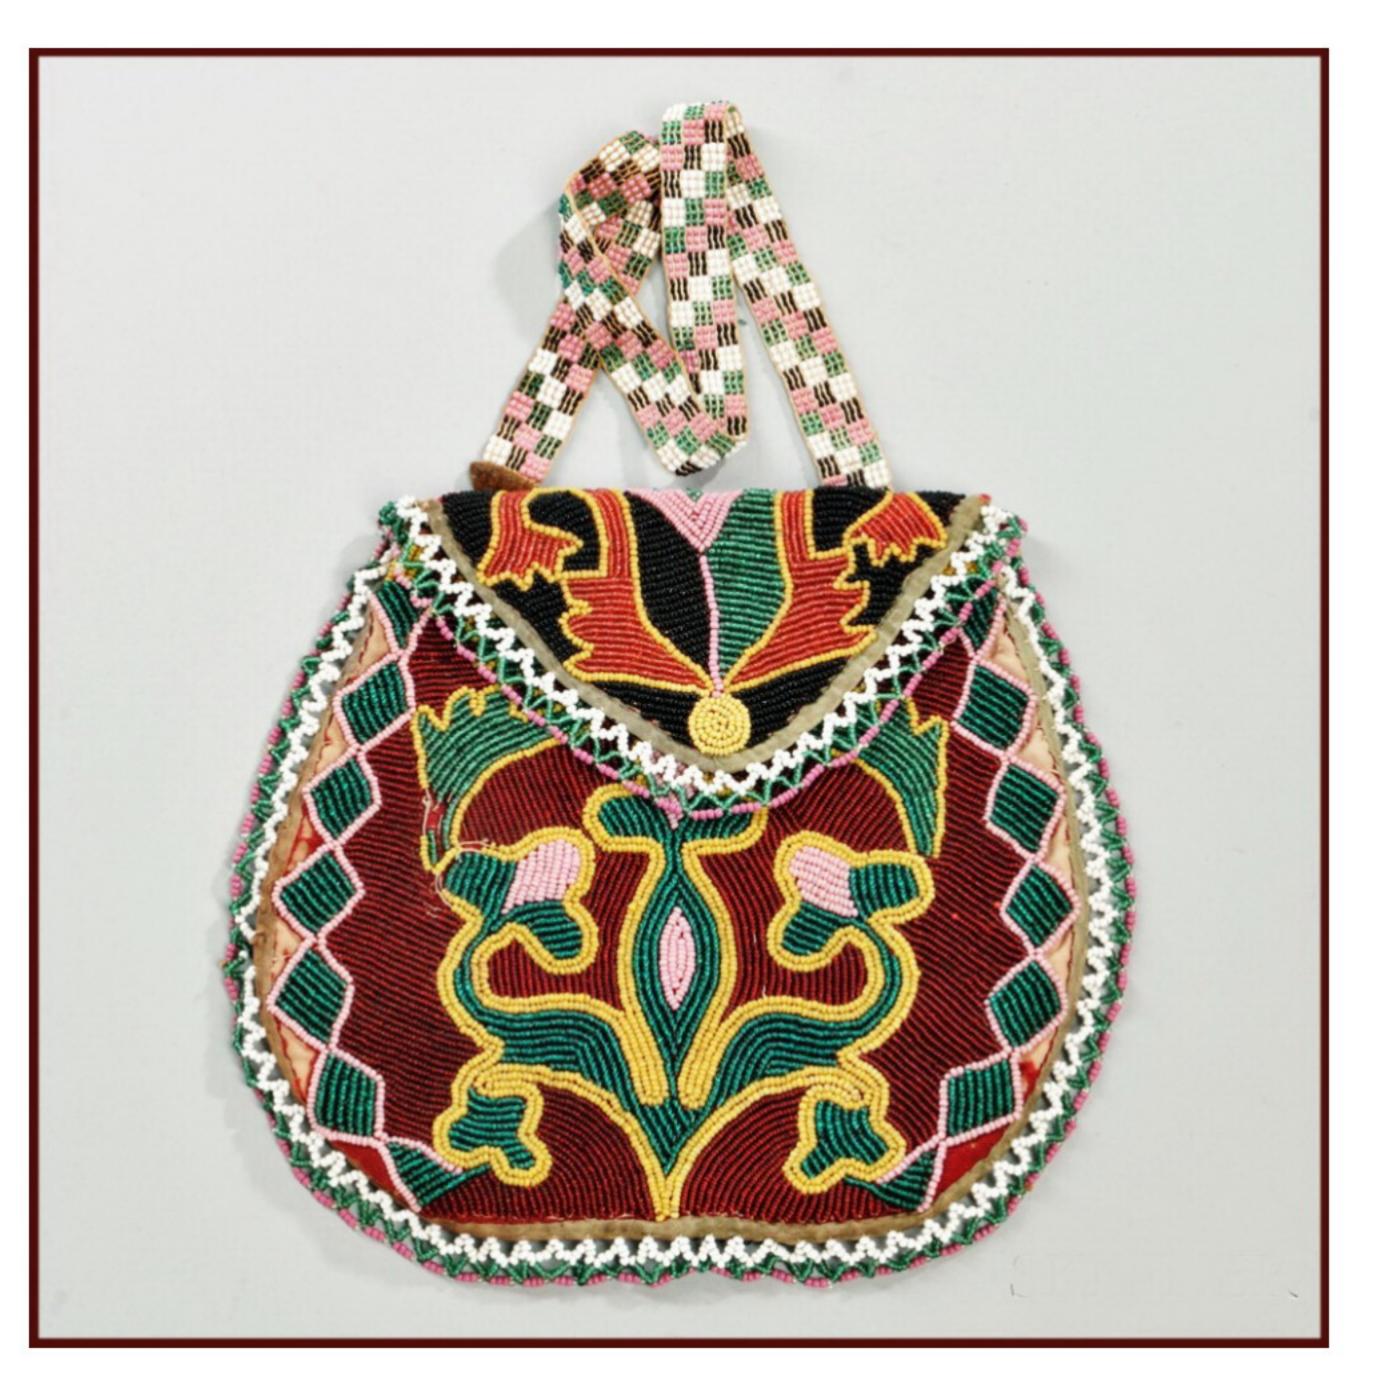

Manshapiahasik Hempsinutay (Beaded Cloth Bag)

collected in late 1800's

the other side of this bag is in December calendar

|     |     |     | nuary 20 | 0.00 |     |     |
|-----|-----|-----|----------|------|-----|-----|
| Sun | Mon | Tue | Wed      | Thu  | Fri | Sat |
| 1   | 2   | 3   | 4        | 5    | 6   | 7   |
| 8   | 9   | 10  | 11       | 12   | 13  | 14  |
| 15  | 16  | 17  | 18       | 19   | 20  | 21  |
| 22  | 23  | 24  | 25       | 26   | 27  | 28  |
| 29  | 30  | 31  |          |      |     |     |

Manshapiahasik Hempsinutay (Beaded Cloth Bag)

collected in late 1800s

| November 2023 |     |     |     |     |     |     |  |  |
|---------------|-----|-----|-----|-----|-----|-----|--|--|
| Sun           | Mon | Tue | Wed | Thu | Fri | Sat |  |  |
|               |     |     | 1   | 2   | 3   | 4   |  |  |
| 5             | 6   | 7   | 8   | 9   | 10  | 11  |  |  |
| 12            | 13  | 14  | 15  | 16  | 17  | 18  |  |  |
| 19            | 20  | 21  | 22  | 23  | 24  | 25  |  |  |
| 26            | 27  | 28  | 29  | 30  |     |     |  |  |