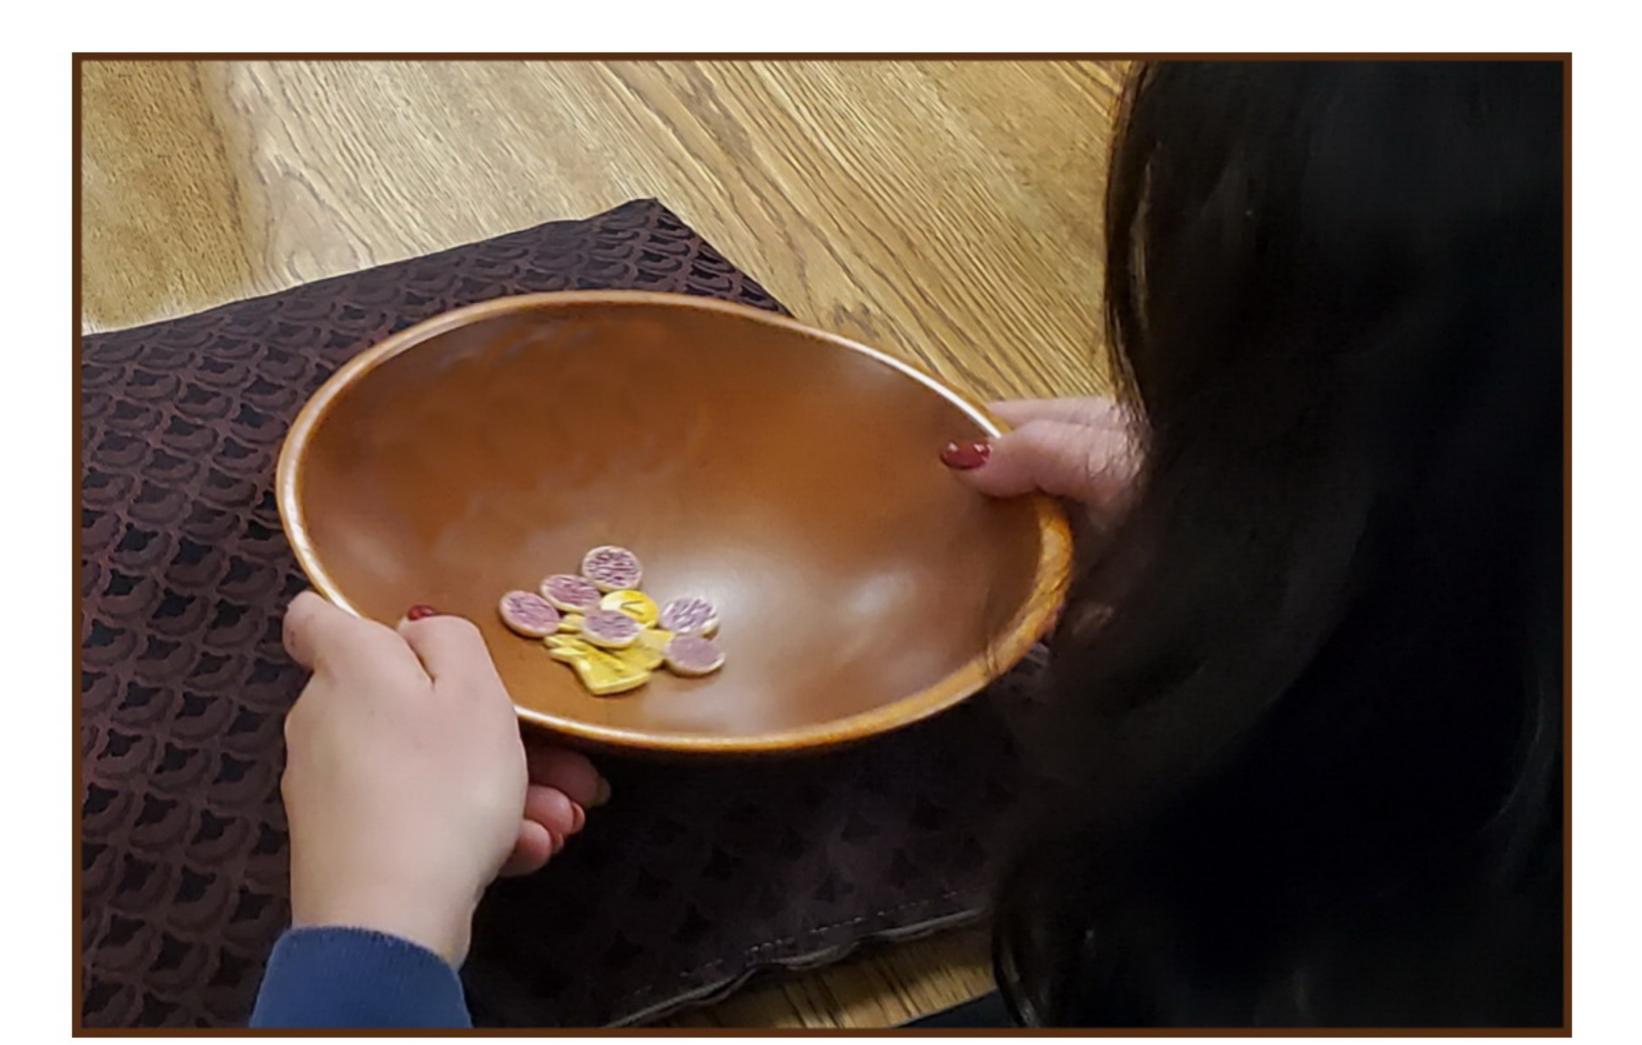

#### Mamantuhwin (Dice Game)

The game is played by putting the dice in a wooden bowl and the bowl is brought down on something soft making the dice jump

|     | October 2023 |     |     |     |     |     |  |  |  |  |  |
|-----|--------------|-----|-----|-----|-----|-----|--|--|--|--|--|
| Sun | Mon          | Tue | Wed | Thu | Fri | Sat |  |  |  |  |  |
| 1   | 2            | 3   | 4   | 5   | 6   | 7   |  |  |  |  |  |
| 8   | 9            | 10  | 11  | 12  | 13  | 14  |  |  |  |  |  |
| 15  | 16           | 17  | 18  | 19  | 20  | 21  |  |  |  |  |  |
| 22  | 23           | 24  | 25  | 26  | 27  | 28  |  |  |  |  |  |
| 29  | 30           | 31  |     |     |     |     |  |  |  |  |  |