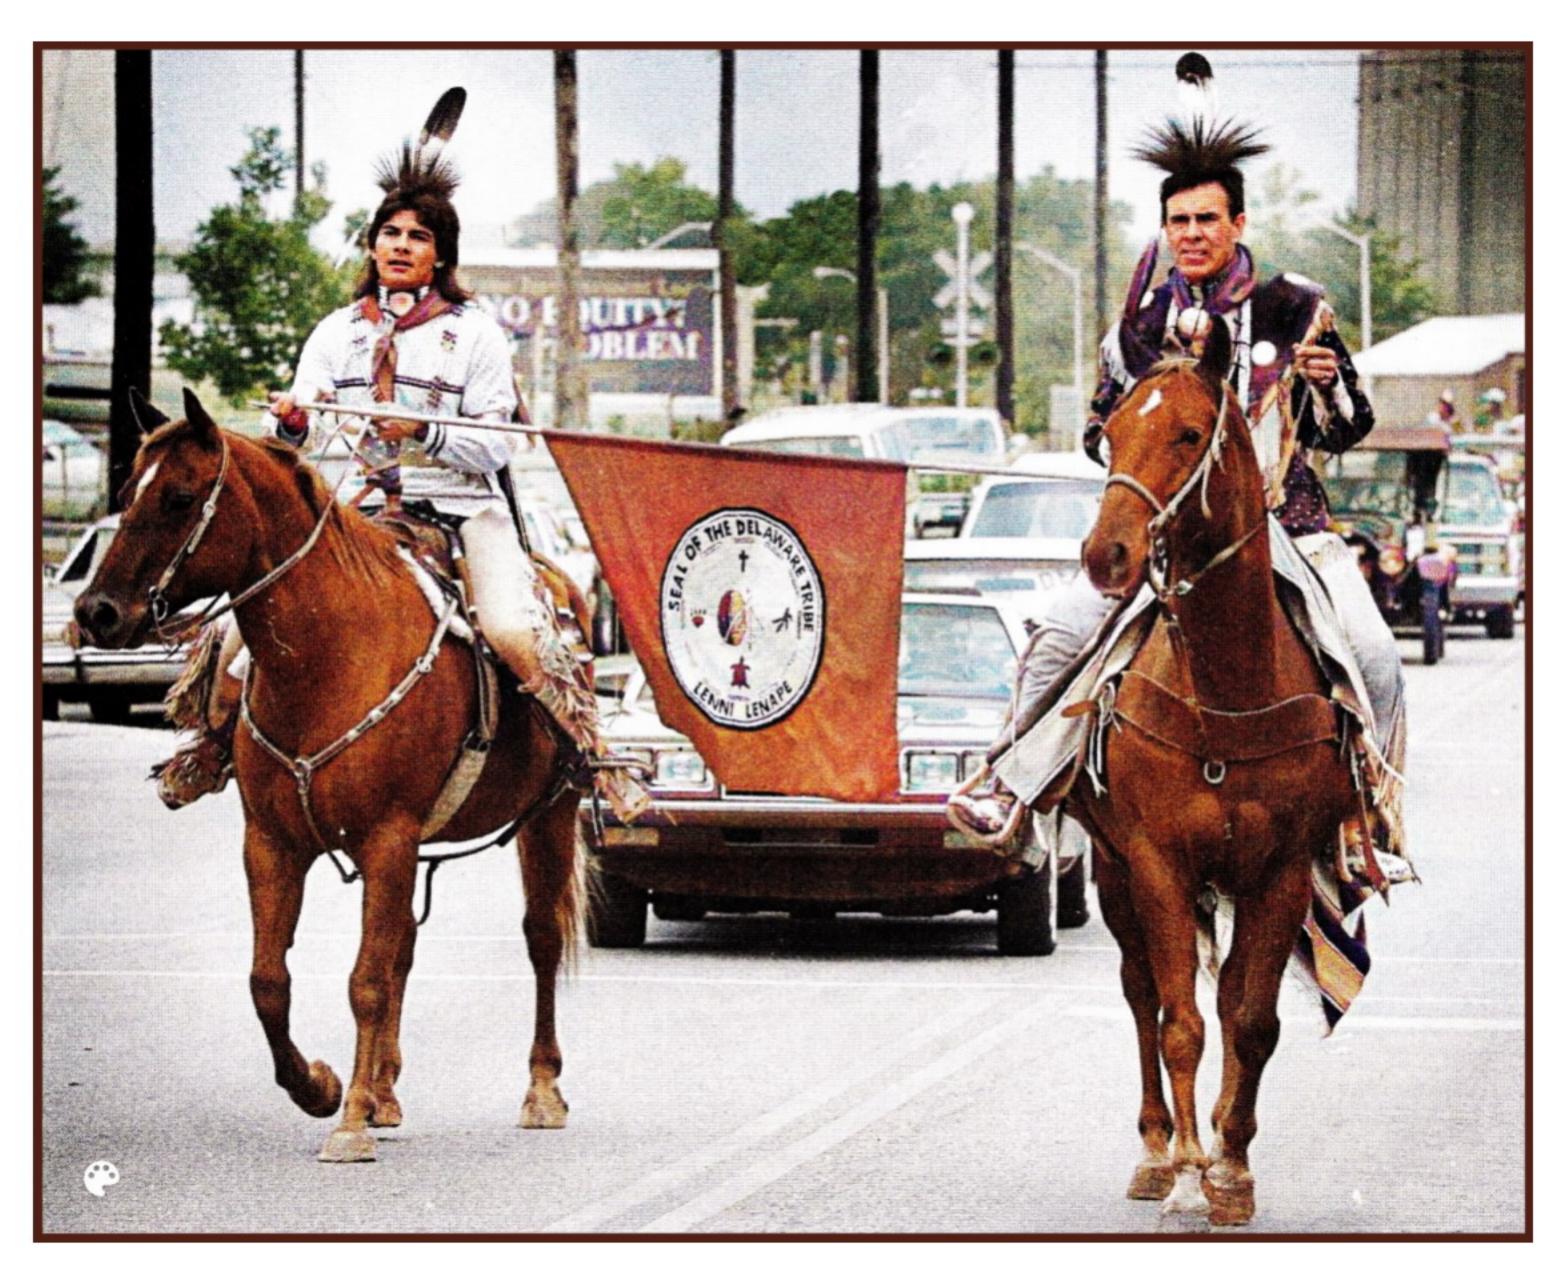

Sakimaok (Chiefs)

former Delaware chiefs Curtis Zunigha and Dee Ketchum

displaying the tribal seal in an Indian Summer parade

|     |     | A   | ugust 200 | 23  |     |     |   |
|-----|-----|-----|-----------|-----|-----|-----|---|
| Sun | Mon | Tue | Wed       | Thu | Fri | Sat |   |
|     |     | 1   | 2         | 3   | 4   | 5   | _ |
| 6   | 7   | 8   | 9         | 10  | 11  | 12  |   |
| 13  | 14  | 15  | 16        | 17  | 18  | 19  |   |
| 20  | 21  | 22  | 23        | 24  | 25  | 26  |   |
| 27  | 28  | 29  | 30        | 31  |     |     |   |