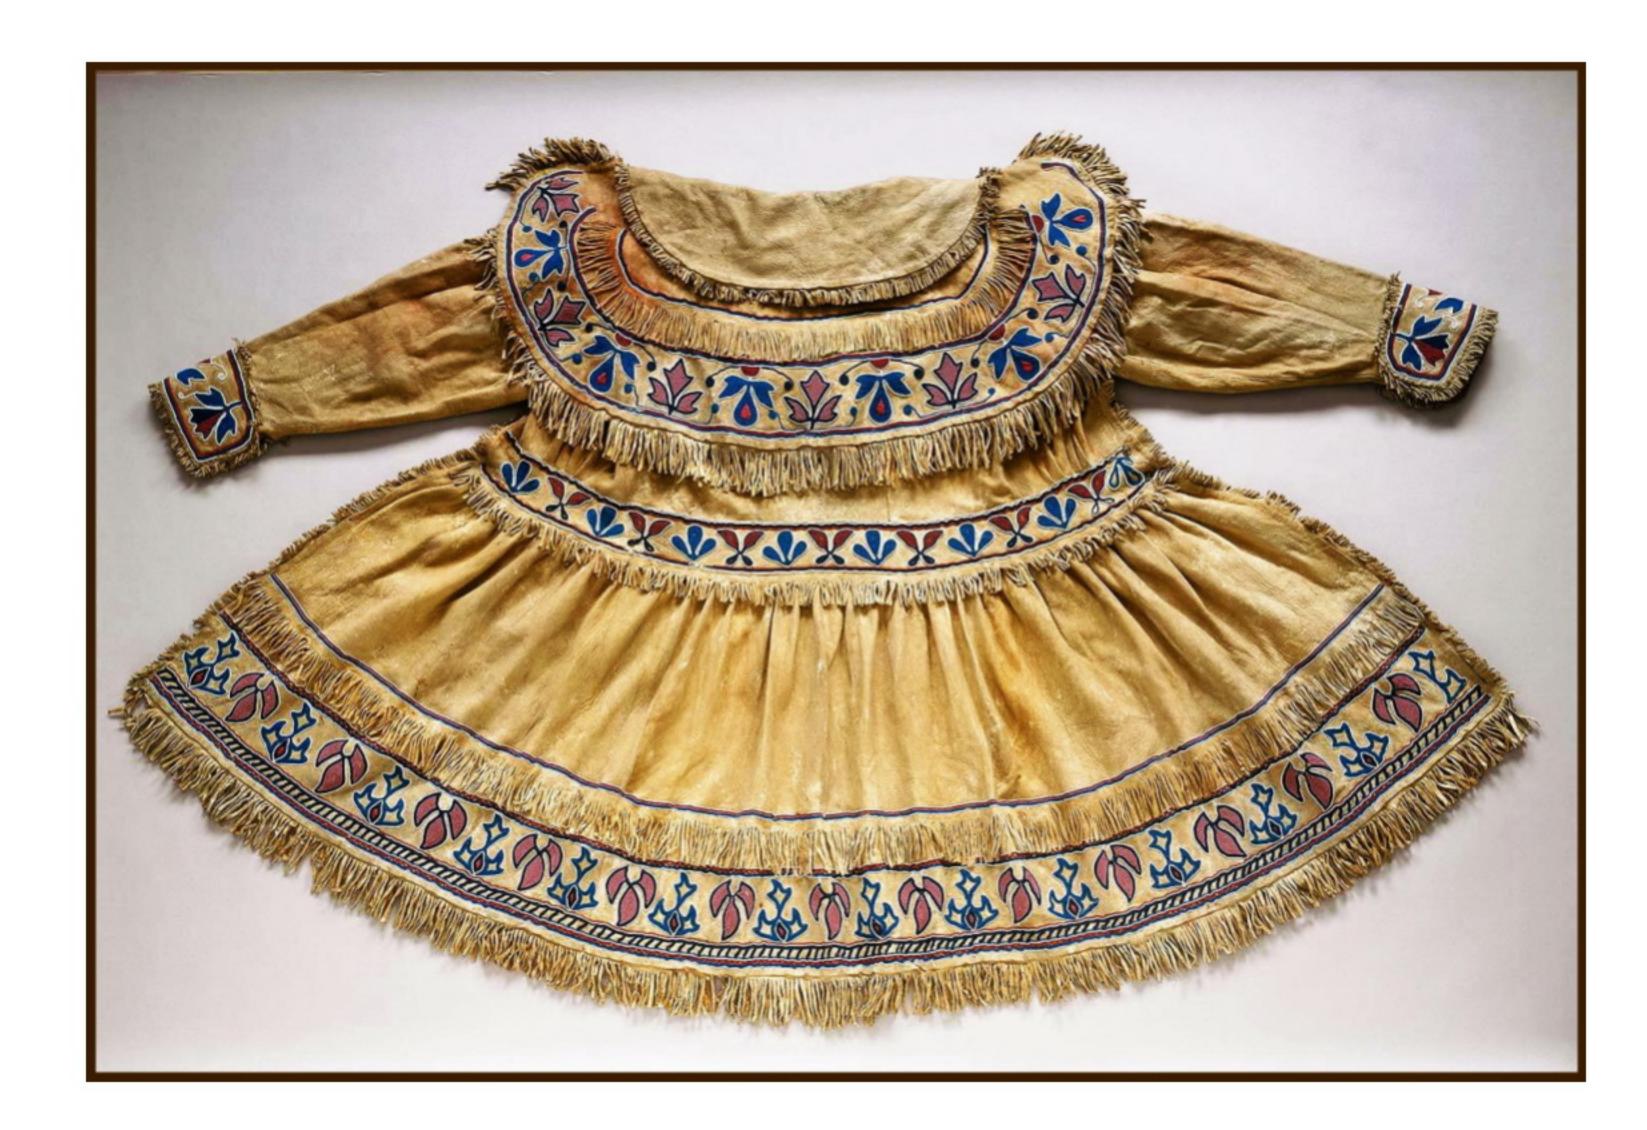

Xesi Shakhukwiyan (Delaware Man's Leather Hunting Coat)

collected while the Delawares still lived in Kansas in 1840s

|     |     | December 2022 |     |     |     | cember 2022 |         |           |          |        |     | Fe  |     |      |     |     |
|-----|-----|---------------|-----|-----|-----|-------------|---------|-----------|----------|--------|-----|-----|-----|------|-----|-----|
| Sun | Mon | Tue           | Wed | Thu | Fri | Sat         |         |           |          | Sun    | Mon | Tue | Wed | Thu  | Fri | Sat |
|     |     |               |     | 1   | 2   | 3           | -       | -         | ~ ~ ~    |        |     |     | 1   | 2    | 3   | 4   |
| 4   | 5   | 6             | 7   | 8   | 9   | 10          | lan     | liary 7   | 173      | 5      | 6   | 7   | 8   | 9    | 10  | 11  |
| 11  | 12  | 13            | 14  | 15  | 16  | 17          | Jai     | uary 2    | UZJ      | 12     | 13  | 14  | 15  | 16   | 17  | 18  |
| 18  | 19  | 20            | 21  | 22  | 23  | 24          |         | -         |          | 19     | 20  | 21  | 22  | 23   | 24  | 25  |
| 25  | 26  | 27            | 28  | 29  | 30  | 31          |         |           |          | 26     | 27  | 28  |     |      |     |     |
|     | Su  | Inda          | ay  |     | 1   | Monday      | Tuesday | Wednesday | Thursday | Friday |     |     | Sa  | turd | lay |     |