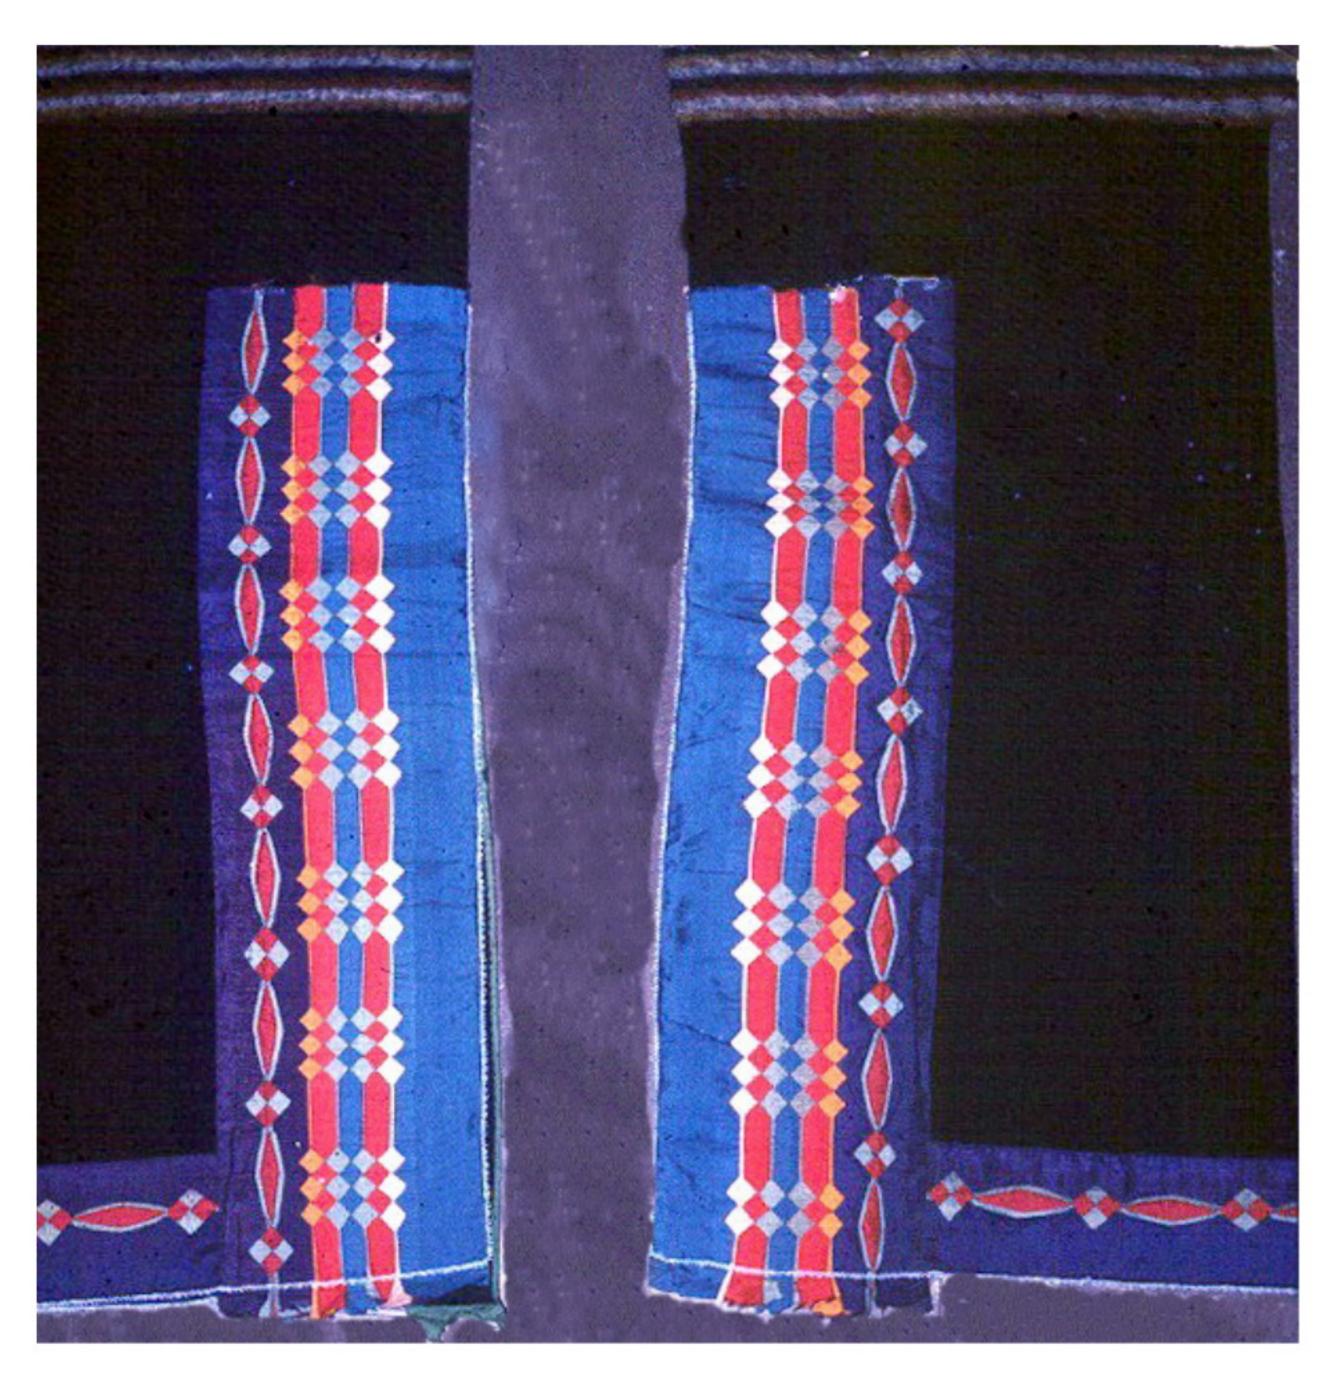

Xkwei Kakuna (Delaware Woman's Leggings)

made by Mary Brown and collected in 1909

|     |     |      |         |     |     |        |         |           | 1        |        | 2   | 2   |          |      |     | 3  |
|-----|-----|------|---------|-----|-----|--------|---------|-----------|----------|--------|-----|-----|----------|------|-----|----|
|     | Su  | Inda | ıy      |     |     | Monday | Tuesday | Wednesday | Thursday | Friday |     |     | Sa       | ture | lay |    |
| 28  | 29  | 30   | 31      |     |     |        |         |           |          | 30     | 31  |     |          |      |     |    |
| 21  | 22  | 23   | 24      | 25  | 26  | 27     |         |           |          | 23     | 24  | 25  | 26       | 27   | 28  | 2  |
| 14  | 15  | 16   | 17      | 18  | 19  | 20     |         |           |          | 16     | 17  | 18  | 19       | 20   | 21  | 2  |
|     | 5   | 9    | 10      | 11  | 12  | 13     |         | une 202   | 25       | 9      | 10  | 11  | 12       | 13   | 14  | 1  |
| -   | 1   | 2    | 3       | 4   | 2   | 0      |         | 1         | 22       | 2      | 3   | 4   | 5        | 6    | 7   |    |
| Sun | Mon | Tue  | Wed     | Thu | Fri | Sat    |         |           |          | Sun    | Mon | Tue | Wed      | Thu  | Fri | Se |
|     |     |      | May 202 |     |     |        |         |           |          |        |     |     | July 202 |      |     |    |