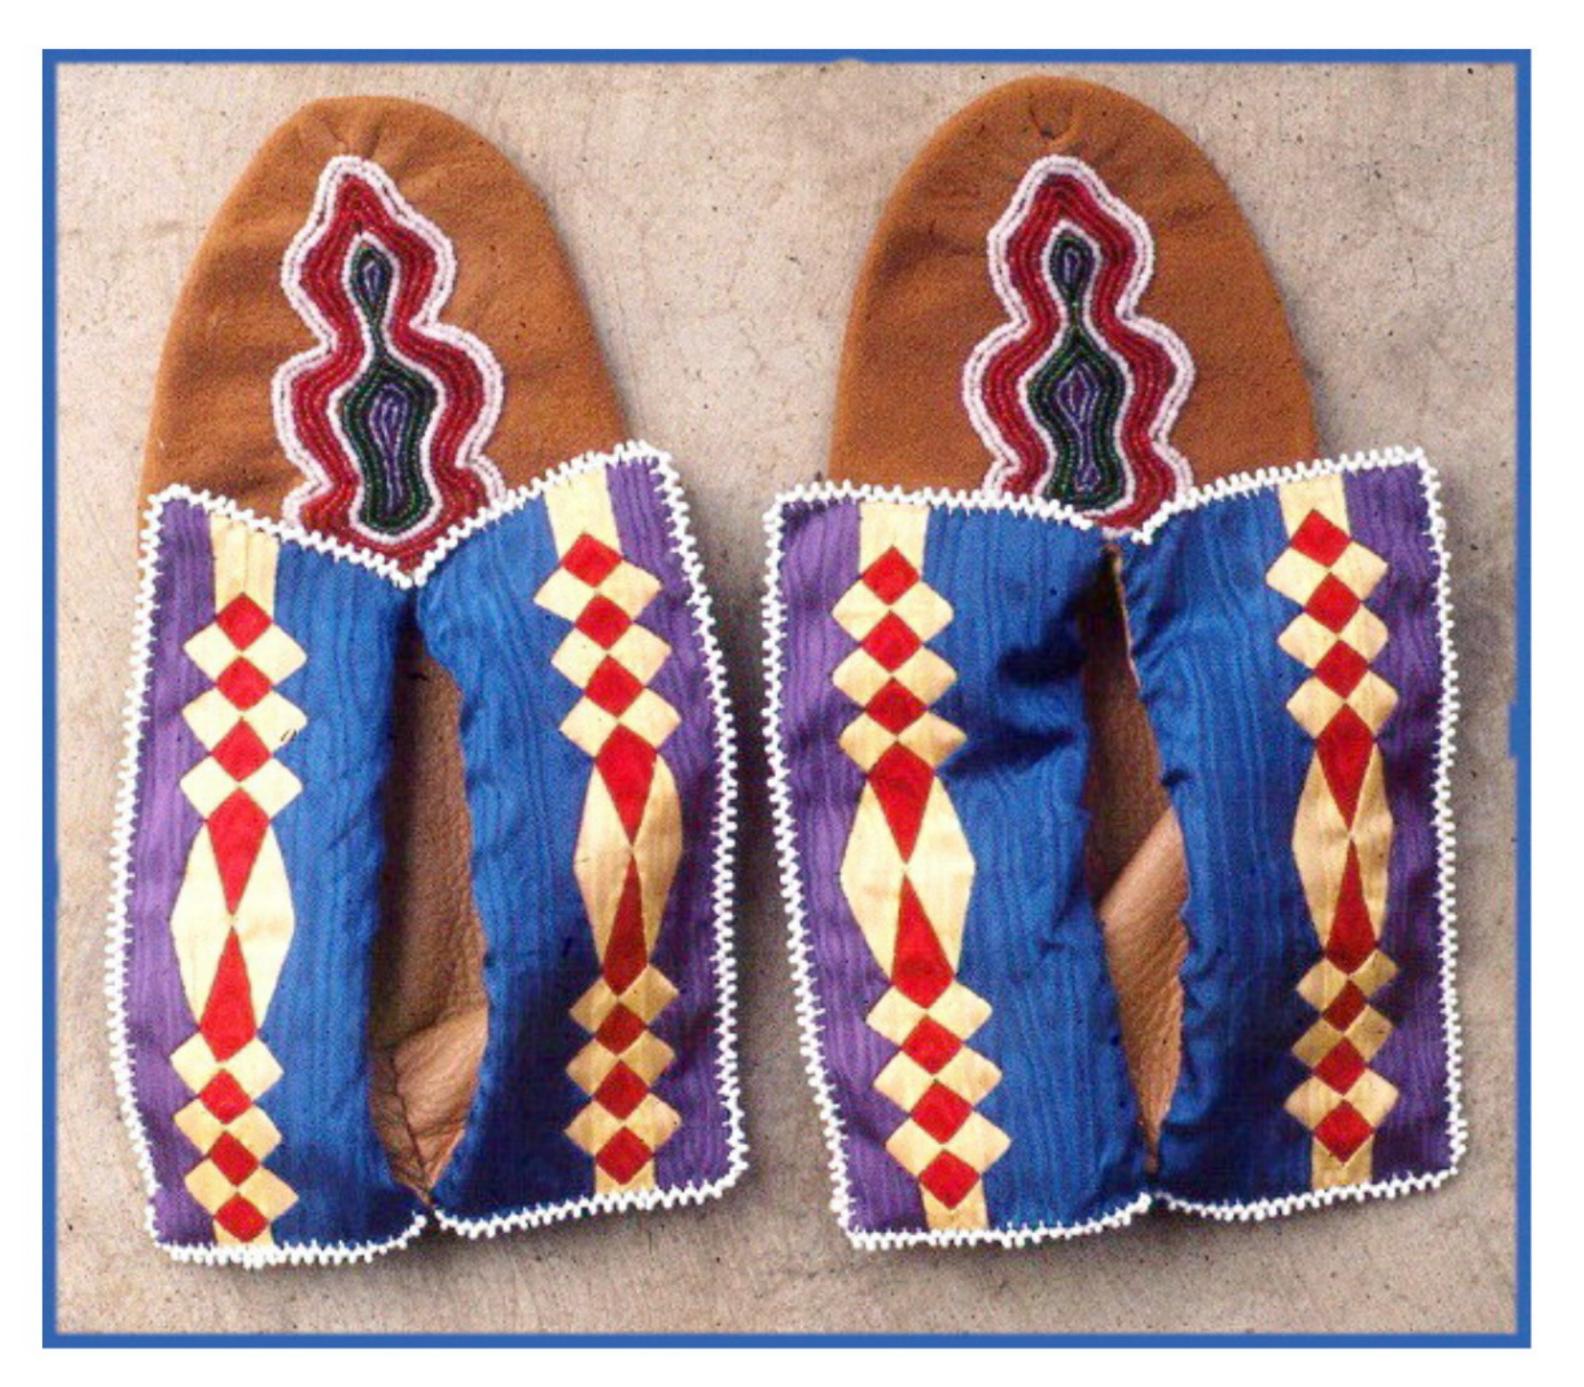

Lenapei Lenhaksena (Delaware Moccasins)

made by Anna Davis

|     | Fe  | bruary 2 | 023 |     |     |            |         |     |     | April 202 | 3     |
|-----|-----|----------|-----|-----|-----|------------|---------|-----|-----|-----------|-------|
| Mon | Tue | Wed      | Thu | Fri | Sat |            | Sun     | Mon | Tue | Wed       | Thu   |
|     |     | 1        | 2   | 3   | 4   |            | 2001-00 | 22  | 53  | 2522      | 1.000 |
| 6   | 7   | 8        | 9   | 10  | 11  | March 2023 | 2       | 3   | 4   | 5         | 6     |
| 13  | 14  | 15       | 16  | 17  | 18  |            | 9       | 10  | 11  | 12        | 13    |
|     |     | 22       |     |     |     |            | 16      | 17  | 18  | 19        | 20    |
| 20  |     | 22       | 23  | 24  | 25  |            | 23      | 24  | 25  | 26        | 27    |
| 27  | 28  |          |     |     |     |            | 30      |     |     |           |       |
|     |     |          |     |     |     |            |         |     |     |           |       |