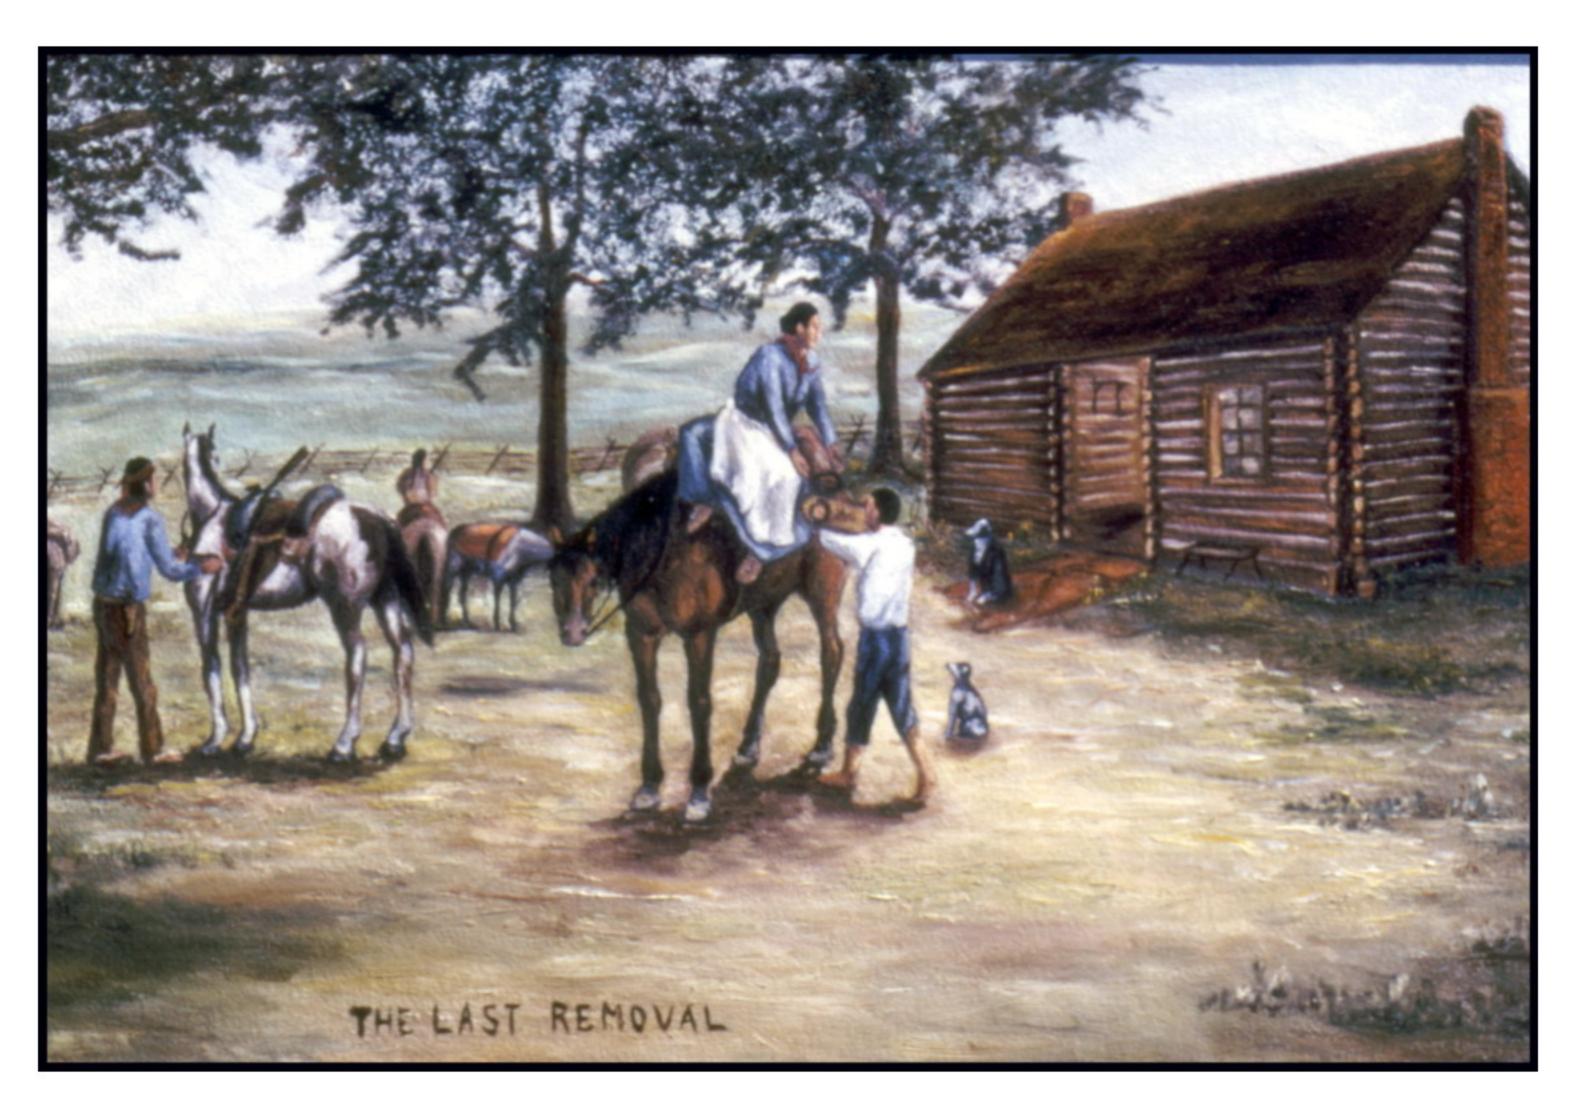

#### The Last Removal

A copy of painting by Delaware artist Jake Parks

It shows a Delaware family when they had to leave their Kansas home after 30 years

|       |     | Sep | tember 2 | 2023 |     |     |              |     |     | No  | vember 2 | 2023 |     |     |
|-------|-----|-----|----------|------|-----|-----|--------------|-----|-----|-----|----------|------|-----|-----|
| Sun M | Mon | Tue | Wed      | Thu  | Fri | Sat |              | Sun | Mon | Tue | Wed      | Thu  | Fri | Sat |
|       |     |     |          |      | 1   | 2   |              |     |     |     | 1        | 2    | 3   | 4   |
| 3     | 4   | 5   | 6        | 7    | 8   | 9   | October 2023 | 5   | 6   | 7   | 8        | 9    | 10  | 11  |
| 10    | 11  | 12  | 13       | 14   | 15  | 16  |              | 12  | 13  | 14  | 15       | 16   | 17  | 18  |
| 17    | 18  | 19  | 20       | 21   | 22  | 23  |              | 19  | 20  | 21  | 22       | 23   | 24  | 25  |
| 24    | 25  | 26  | 27       | 28   | 29  | 30  |              | 26  | 27  | 28  | 29       | 30   |     |     |