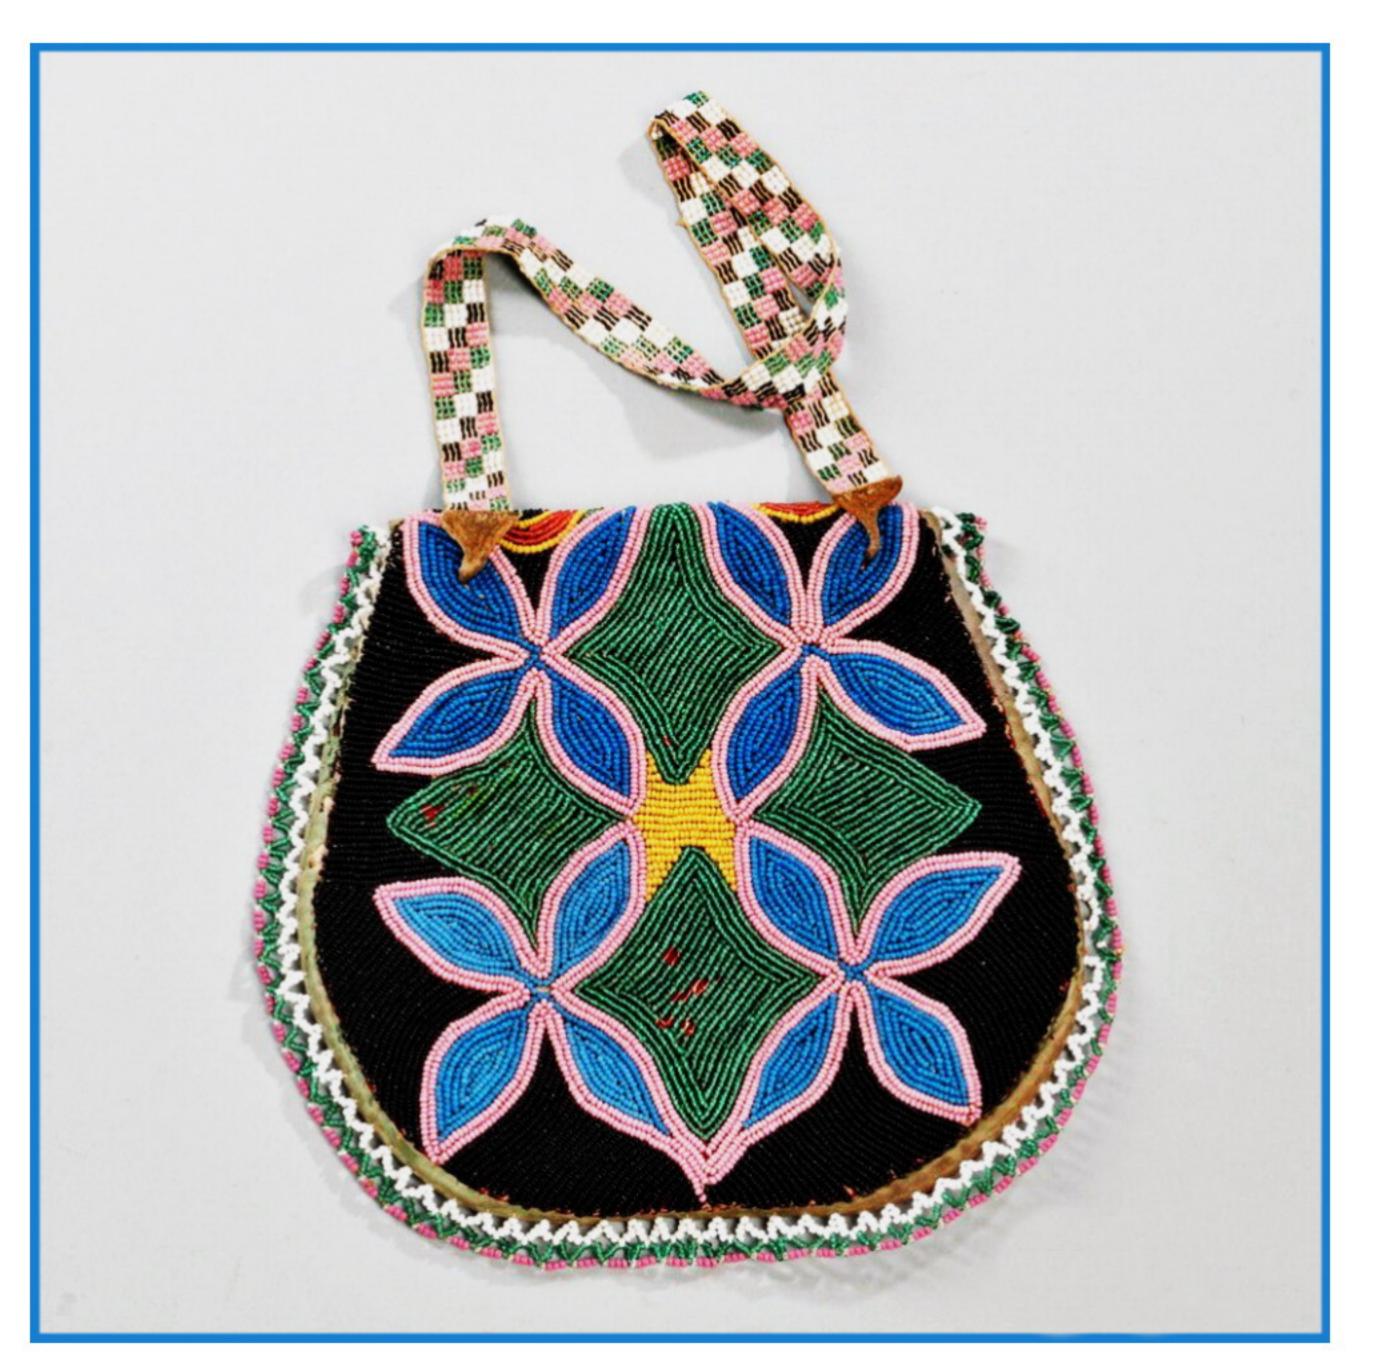

Manshapiahasik Hempsinutay (Beaded Cloth Bag)

collected in late 1800's

the other side of this bag is in December calendar

|     |     |     | nuary 20 | 0.00 |     |     |
|-----|-----|-----|----------|------|-----|-----|
| Sun | Mon | Tue | Wed      | Thu  | Fri | Sat |
| 1   | 2   | 3   | 4        | 5    | 6   | 7   |
| 8   | 9   | 10  | 11       | 12   | 13  | 14  |
| 15  | 16  | 17  | 18       | 19   | 20  | 21  |
| 22  | 23  | 24  | 25       | 26   | 27  | 28  |
| 29  | 30  | 31  |          |      |     |     |