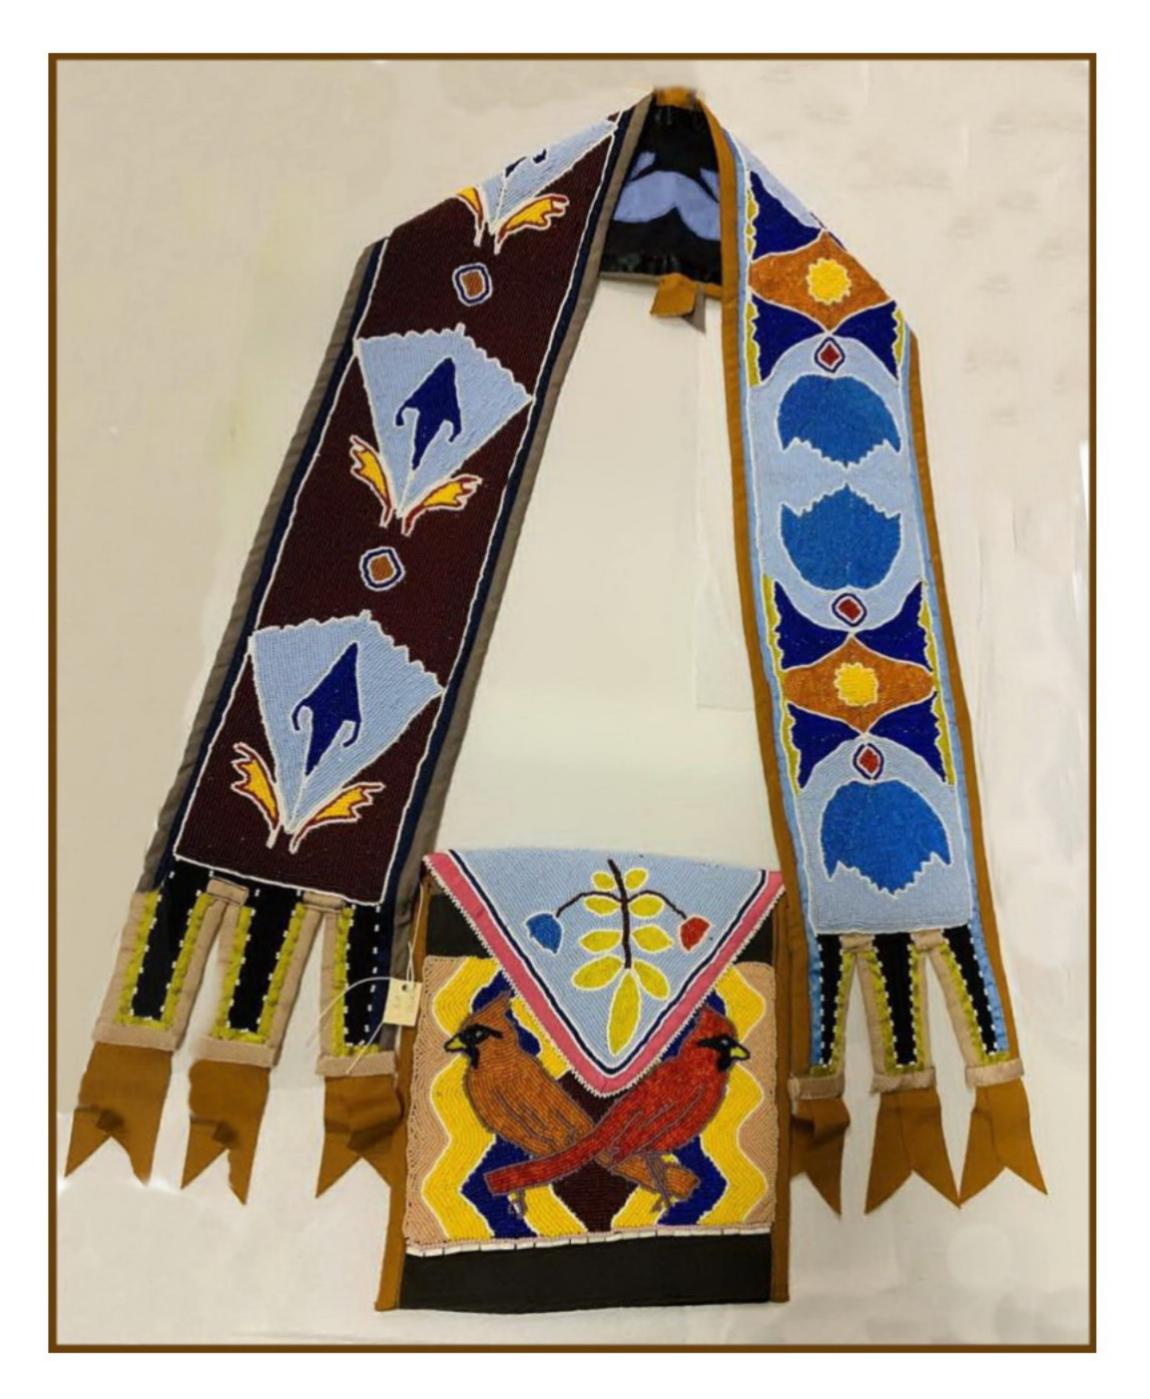

Pëntahsënakàn (Bandoleer Bag)

made by Delaware artist Joe Baker in 1997

|     | Su  | Inda | v         |     |     | Monday | Tuesday | Wednesday | Thursday | Friday |     |     | Sa      | ture | lav |    |
|-----|-----|------|-----------|-----|-----|--------|---------|-----------|----------|--------|-----|-----|---------|------|-----|----|
| 26  | 27  | 28   | 29        | 30  | 31  |        |         |           |          | 28     | 29  | 30  | 31      |      |     |    |
| 19  | 20  | 21   | 22        | 23  | 24  | 25     |         | -         |          | 21     | 22  | 23  | 24      | 25   | 26  | 27 |
| 12  | 13  | 14   | 15        | 16  | 17  | 18     | _       | pril 202  |          | 14     | 15  | 16  | 17      | 18   | 19  | 20 |
| 5   | 6   | 7    | 8         | 9   | 10  | 11     | Δ       | nril 20   | 73       | 7      | 8   | 9   | 10      | 11   | 12  | 1  |
|     |     |      | 1         | 2   | 3   | 4      | -       | 11 0 0 1  |          |        | 1   | 2   | 3       | 4    | 5   | 6  |
| Sun | Mon | Tue  | Wed       | Thu | Fri | Sat    |         |           |          | Sun    | Mon | Tue | Wed     | Thu  | Fri | Sa |
|     |     | M    | larch 202 | 23  |     |        |         |           |          |        |     | 1   | May 202 | 3    |     |    |