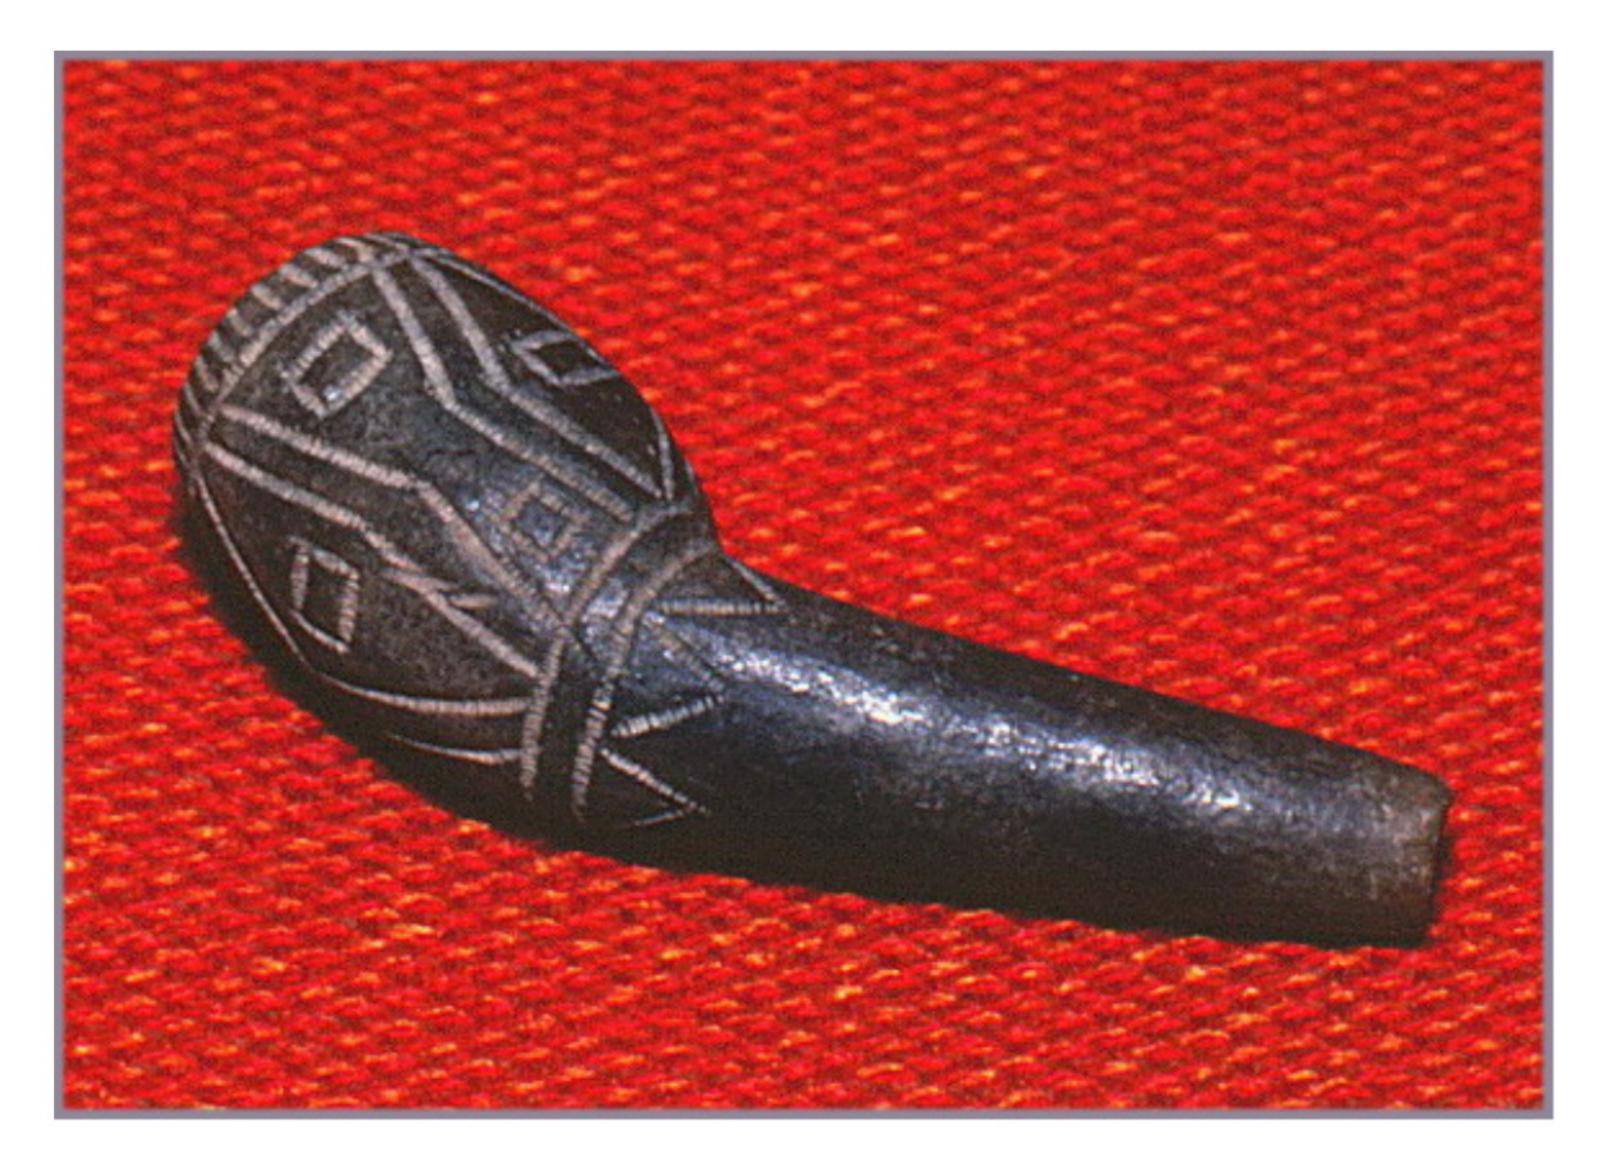

Hupokàn - Pipe Late Woodland period in New Jersey

|     | May 2022 |     |     |     |     |     |  |  |  |  |  |
|-----|----------|-----|-----|-----|-----|-----|--|--|--|--|--|
| Sun | Mon      | Tue | Wed | Thu | Fri | Sat |  |  |  |  |  |
| 1   | 2        | 3   | 4   | 5   | 6   | 7   |  |  |  |  |  |
| 8   | 9        | 10  | 11  | 12  | 13  | 14  |  |  |  |  |  |
| 15  | 16       | 17  | 18  | 19  | 20  | 21  |  |  |  |  |  |
| 22  | 23       | 24  | 25  | 26  | 27  | 28  |  |  |  |  |  |