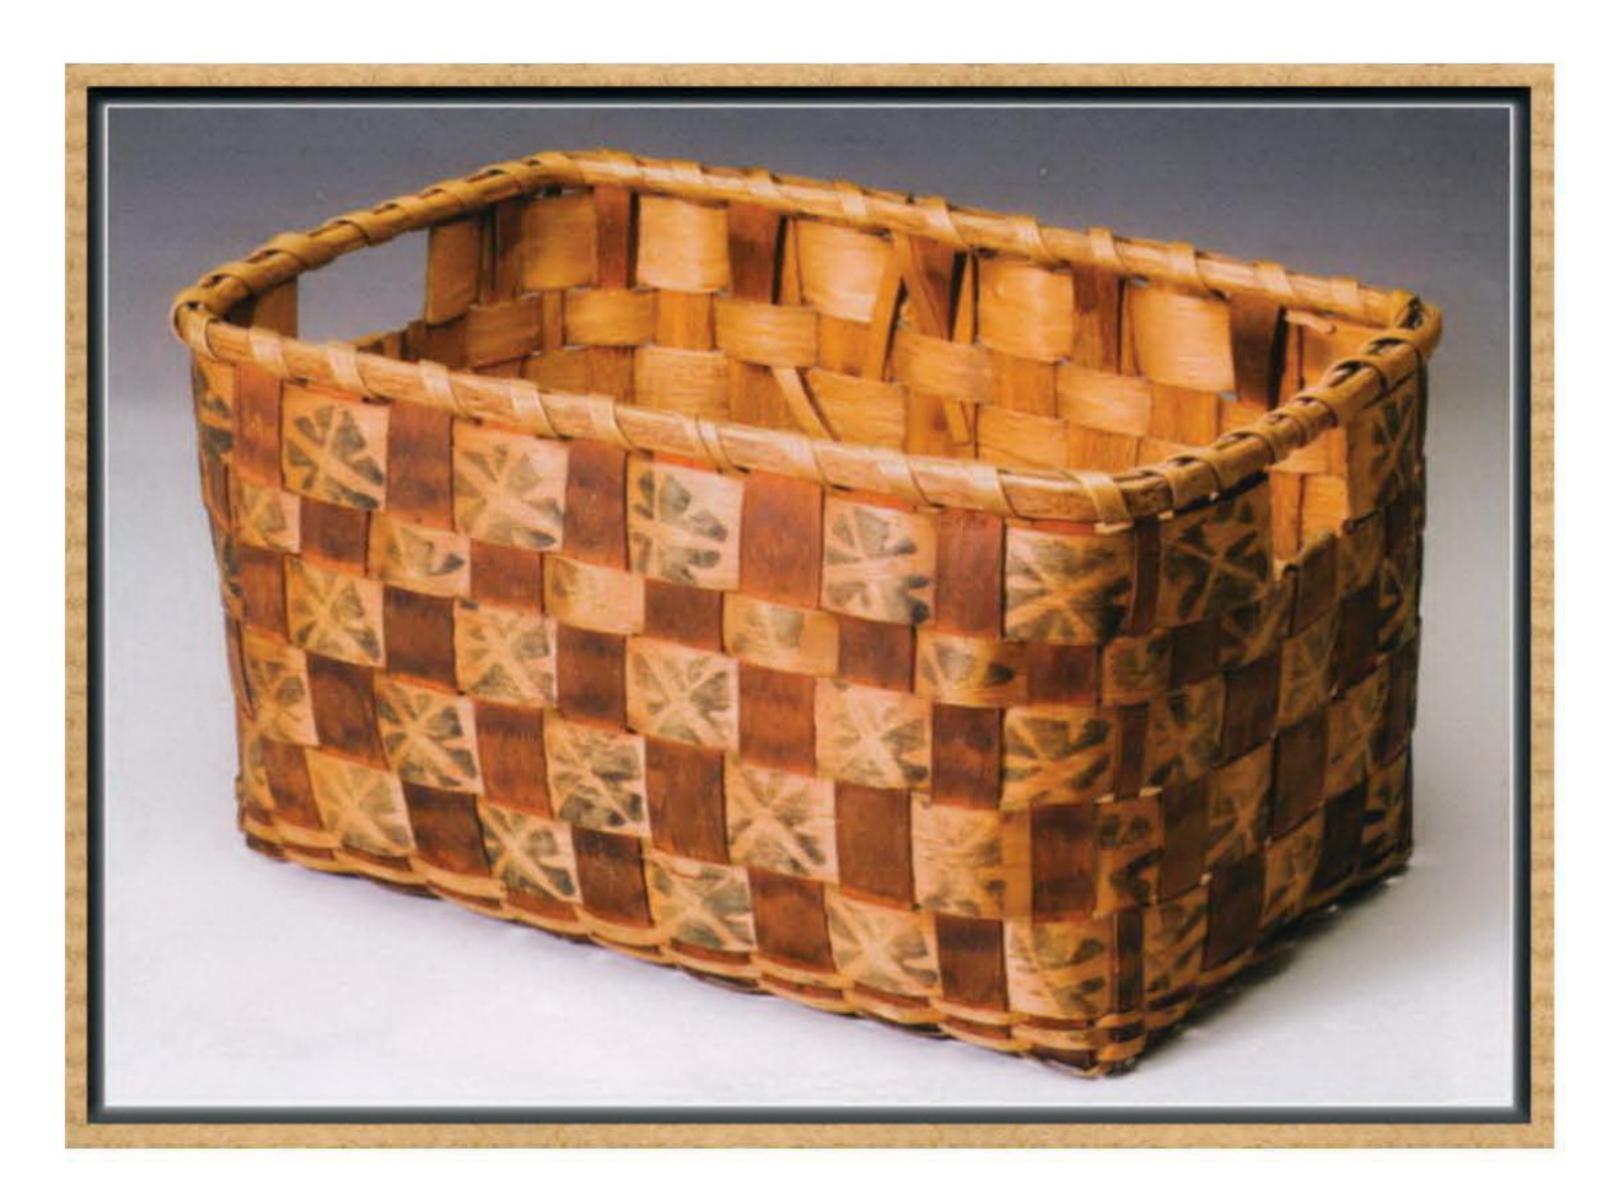

Tànkhakàn - Basket

decorated with block stamp patterns

collected in New Jersey before 1735

|     | September 2022 |     |     |     |     |     |  |  |  |  |  |
|-----|----------------|-----|-----|-----|-----|-----|--|--|--|--|--|
| Sun | Mon            | Tue | Wed | Thu | Fri | Sat |  |  |  |  |  |
|     |                |     |     | 1   | 2   | 3   |  |  |  |  |  |
| 4   | 5              | 6   | 7   | 8   | 9   | 10  |  |  |  |  |  |
| 11  | 12             | 13  | 14  | 15  | 16  | 17  |  |  |  |  |  |
| 18  | 19             | 20  | 21  | 22  | 23  | 24  |  |  |  |  |  |
| 25  | 26             | 27  | 28  | 29  | 30  |     |  |  |  |  |  |