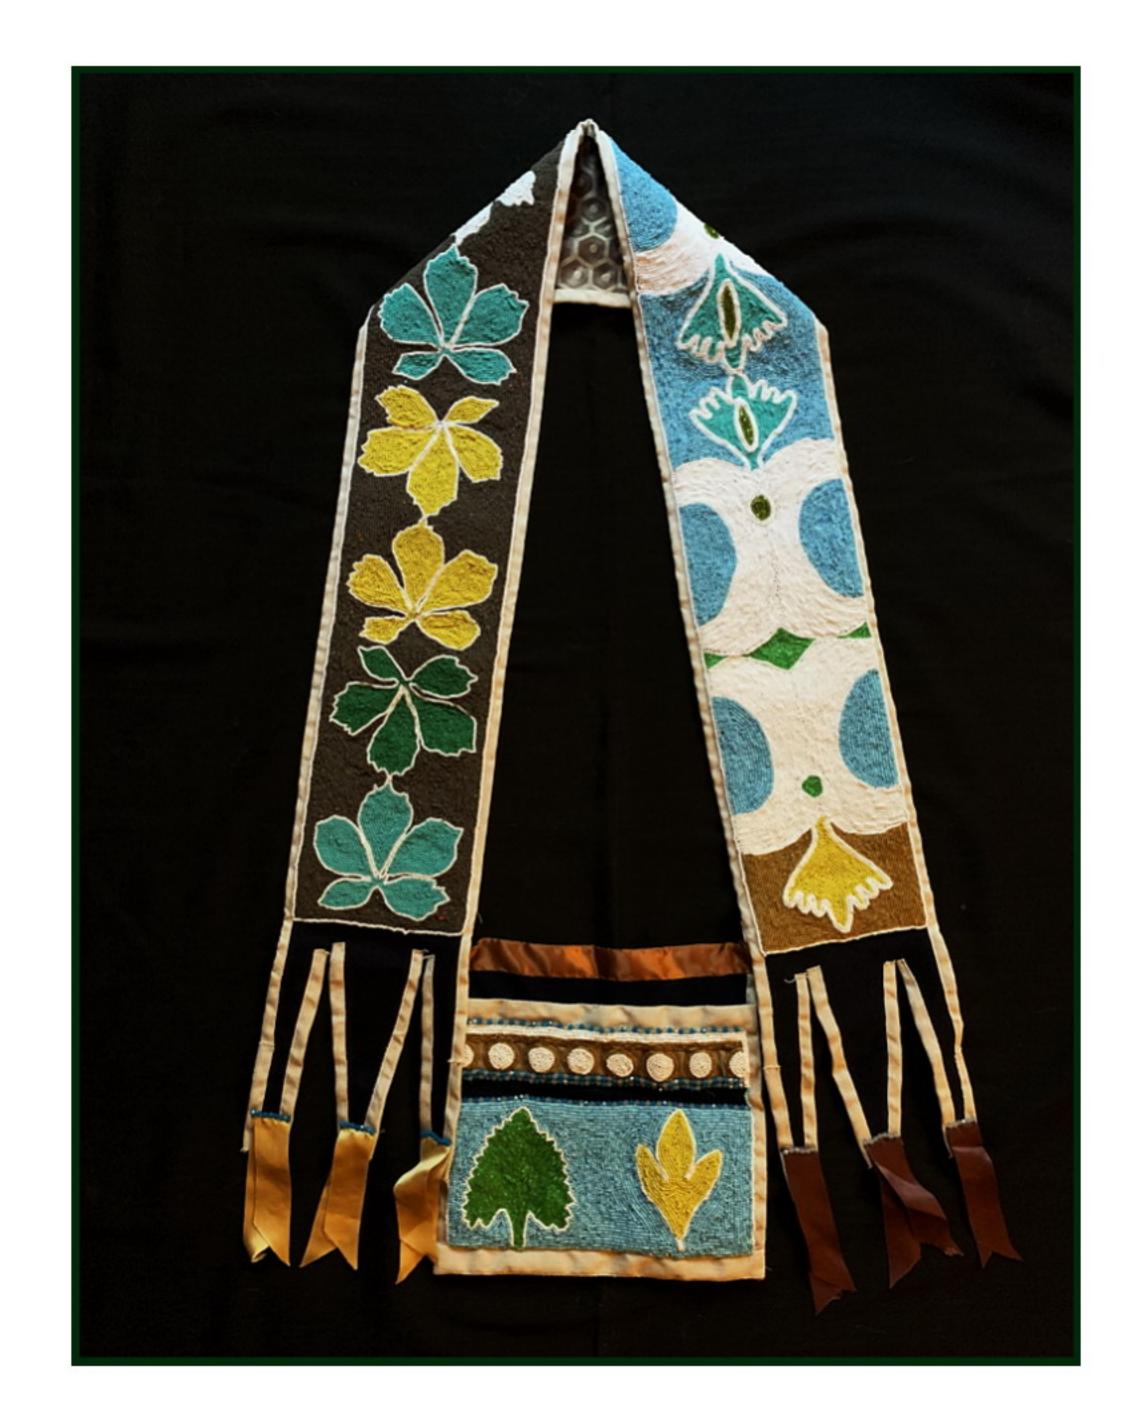

Pëntahsënakan - Bandoleer Bag made by Delaware artist Joe Baker in 2021

|     | November 2022 |     |     |     |     |     |  |  |  |  |  |  |
|-----|---------------|-----|-----|-----|-----|-----|--|--|--|--|--|--|
| Sun | Mon           | Tue | Wed | Thu | Fri | Sat |  |  |  |  |  |  |
|     |               | 1   | 2   | 3   | 4   | 5   |  |  |  |  |  |  |
| 6   | 7             | 8   | 9   | 10  | 11  | 12  |  |  |  |  |  |  |
| 13  | 14            | 15  | 16  | 17  | 18  | 19  |  |  |  |  |  |  |
| 20  | 21            | 22  | 23  | 24  | 25  | 26  |  |  |  |  |  |  |
| 77  | 78            | 70  | 70  |     |     |     |  |  |  |  |  |  |