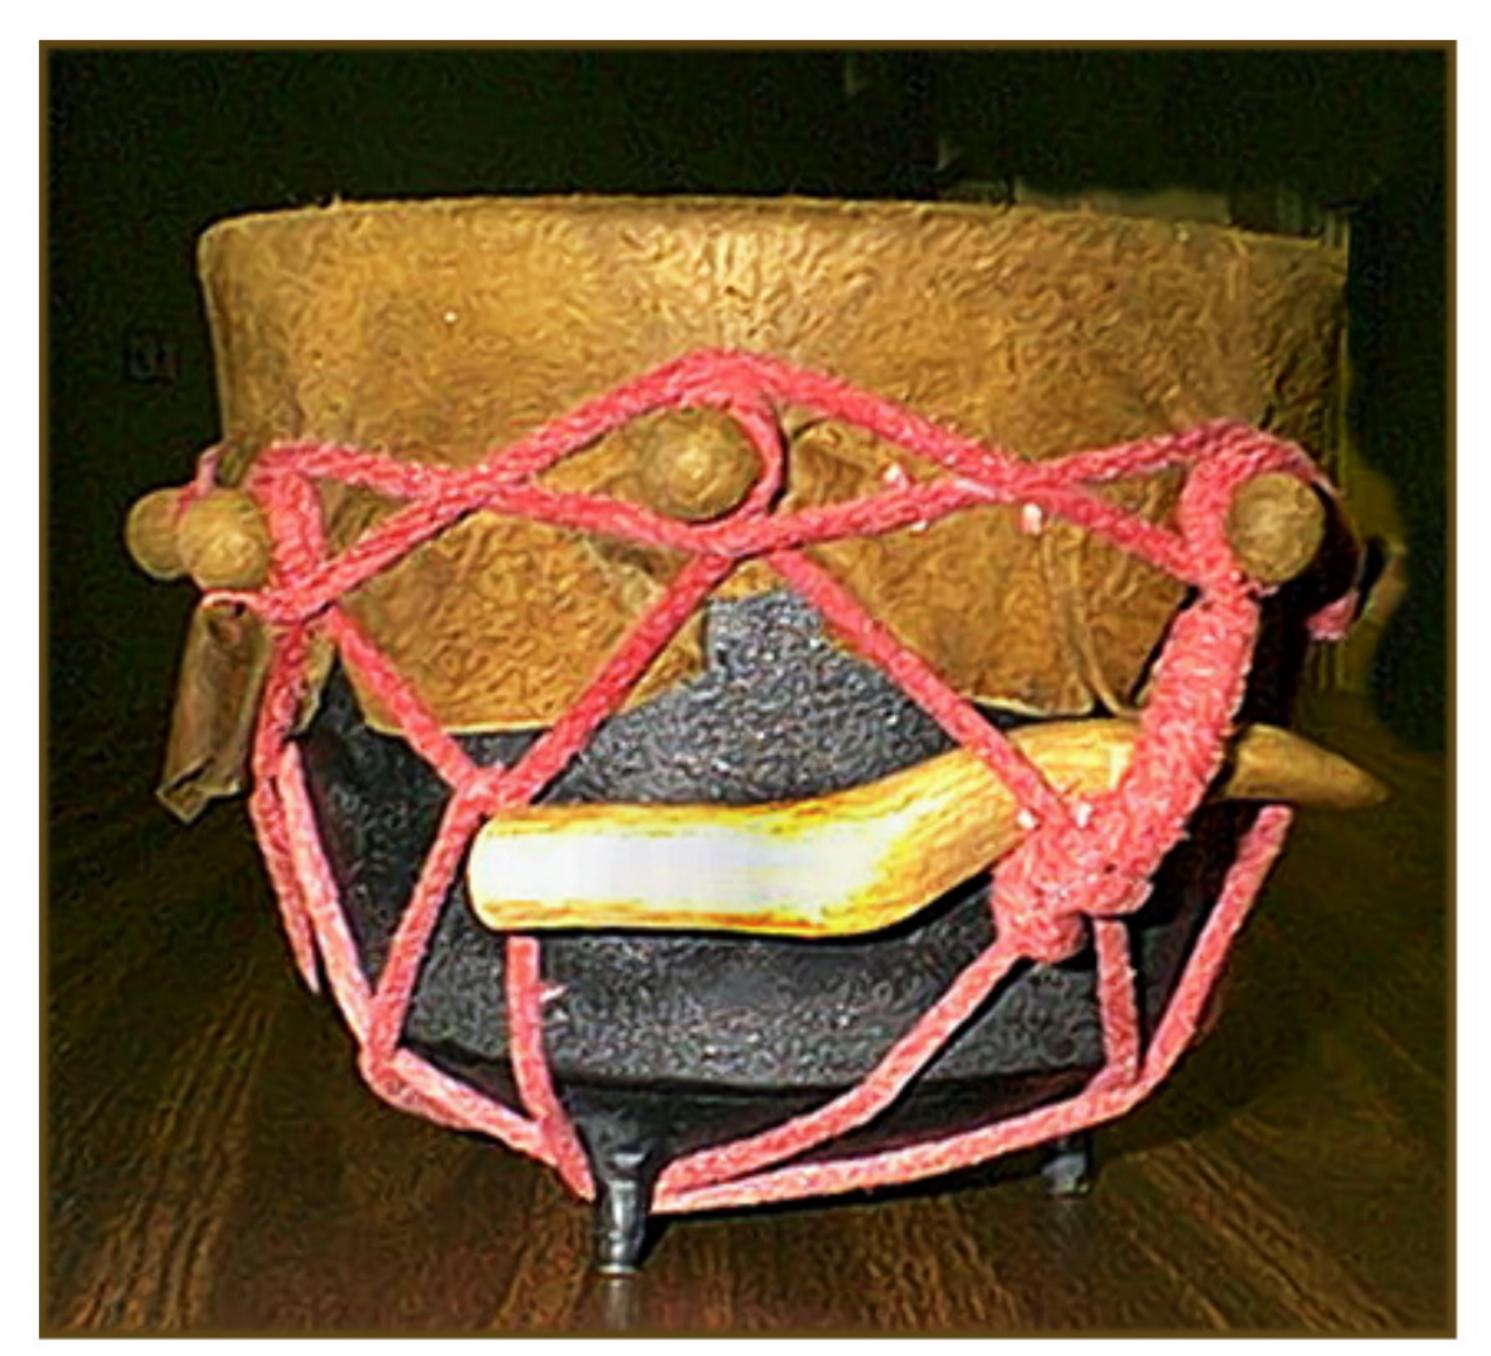

Puhënikàn - Drum This is a water drum

It is a deerhide stretched over a cast iron kettle

| March 2022 |     |     |     |     |     |     |   |  |  |  |
|------------|-----|-----|-----|-----|-----|-----|---|--|--|--|
| Sun        | Mon | Tue | Wed | Thu | Fri | Sat |   |  |  |  |
|            |     | 1   | 2   | 3   | 4   | 5   | _ |  |  |  |
| 6          | 7   | 8   | 9   | 10  | 11  | 12  |   |  |  |  |
| 13         | 14  | 15  | 16  | 17  | 18  | 19  |   |  |  |  |
| 20         | 21  | 22  | 23  | 24  | 25  | 26  |   |  |  |  |
| 27         | 28  | 29  | 30  | 31  |     |     |   |  |  |  |