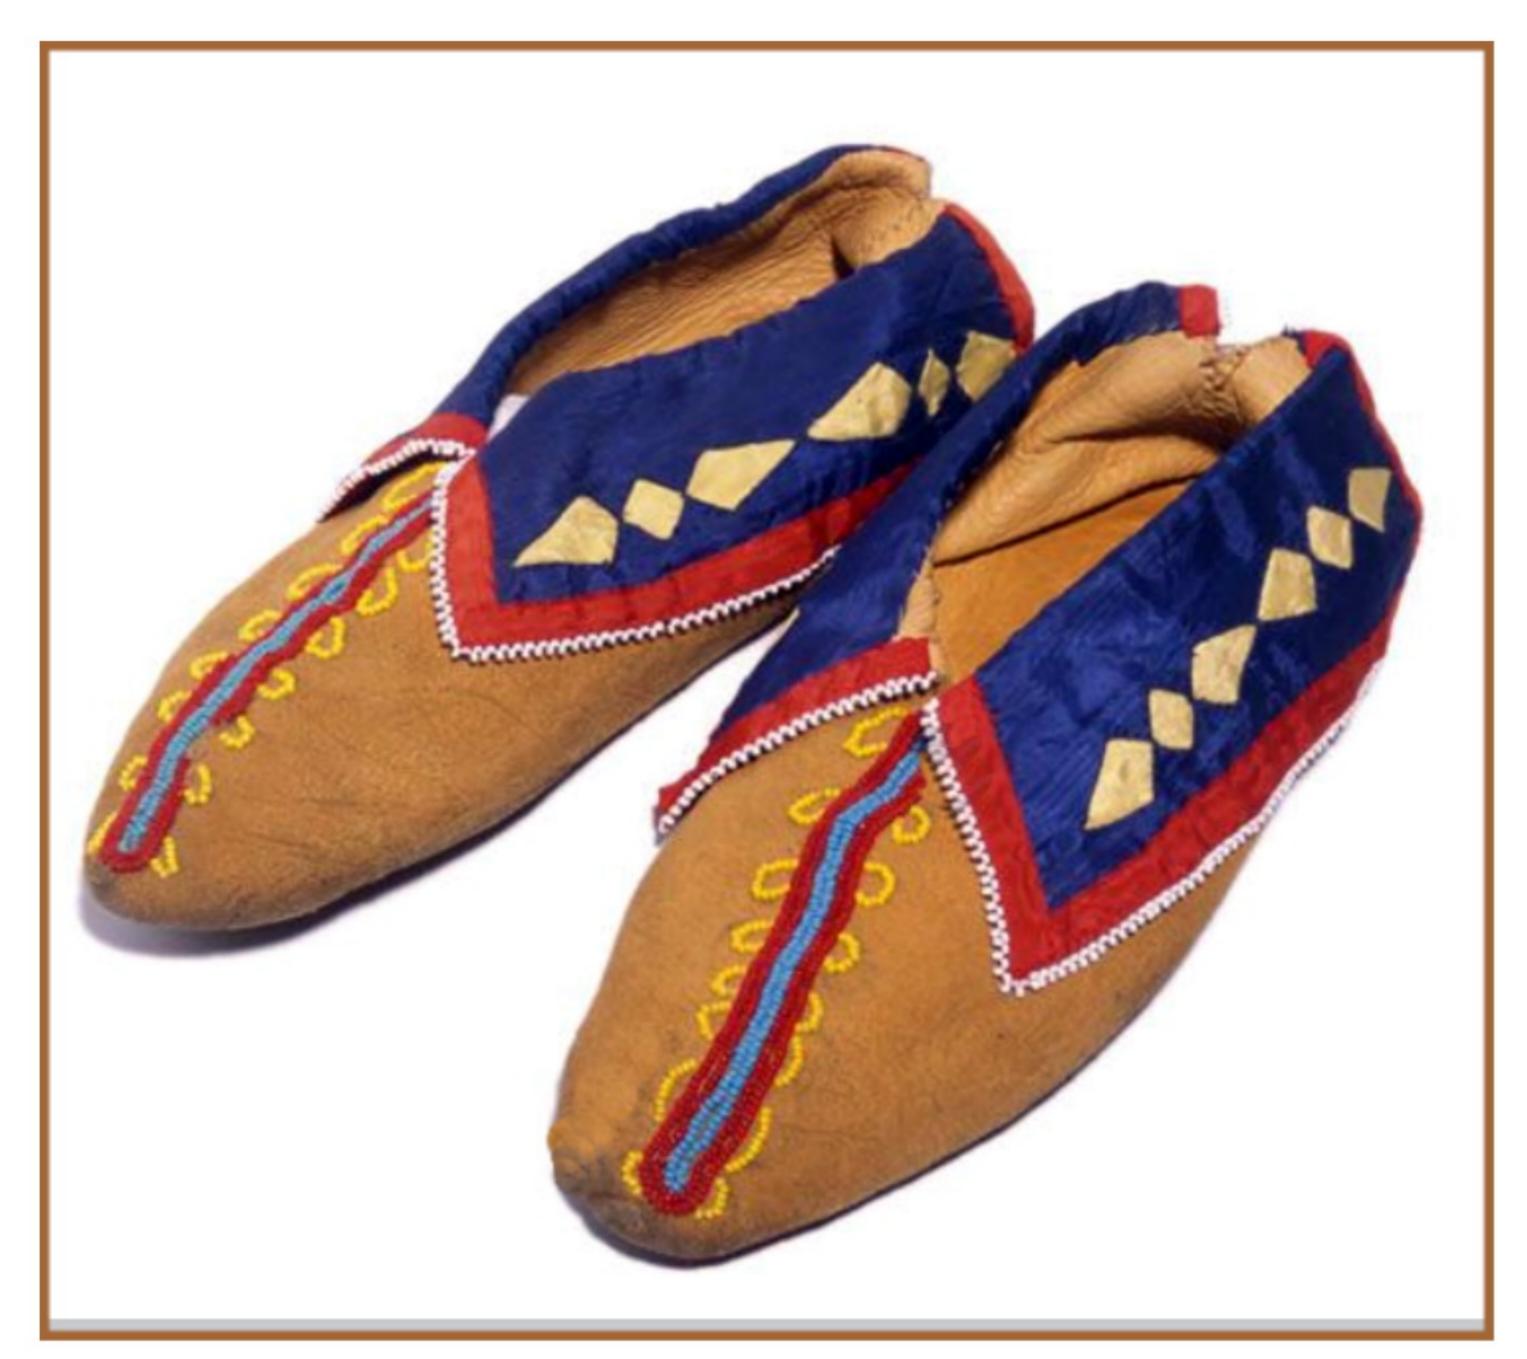

Lënhàksëna - Moccasins

Delaware man's moccasins Made by Nora Thompson Dean about 1970

|     | January 2022 |       |     |      |      |     |   |  |  |  |  |  |
|-----|--------------|-------|-----|------|------|-----|---|--|--|--|--|--|
| Sun | Mon          | Tue   | Wed | Thu  | Fri  | Sat |   |  |  |  |  |  |
|     |              | 70000 |     | 1000 | 10.7 | 1   | _ |  |  |  |  |  |
| 2   | 3            | 4     | 5   | 6    | 7    | 8   |   |  |  |  |  |  |
| 9   | 10           | 11    | 12  | 13   | 14   | 15  |   |  |  |  |  |  |
| 16  | 17           | 18    | 19  | 20   | 21   | 22  |   |  |  |  |  |  |
| 23  | 24           | 25    | 26  | 27   | 28   | 29  |   |  |  |  |  |  |
|     |              |       |     |      |      |     |   |  |  |  |  |  |