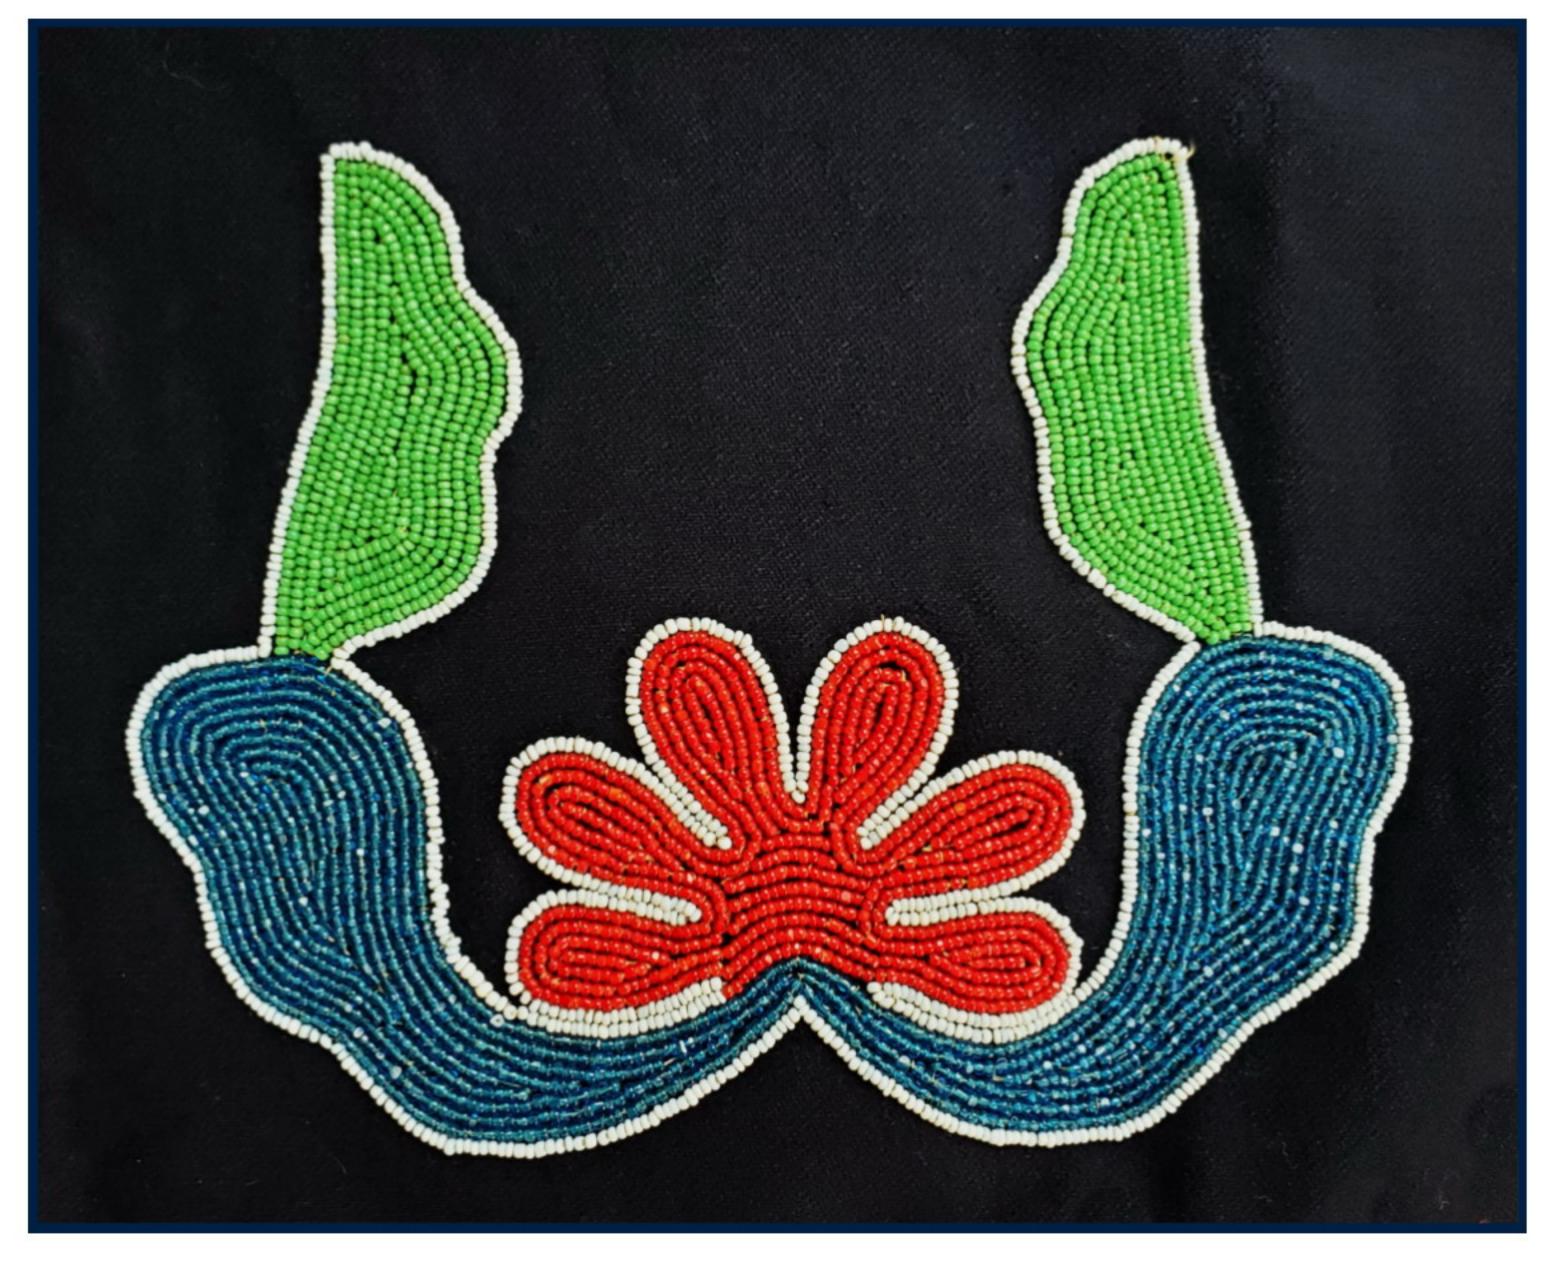

Manshapiahasik - Beadwork

This design was repeated around the skirt Made by Lillie Davis about 1920

|     | December 2021 |     |     |     |     |     |  |  |  |  |  |
|-----|---------------|-----|-----|-----|-----|-----|--|--|--|--|--|
| Sun | Mon           | Tue | Wed | Thu | Fri | Sat |  |  |  |  |  |
|     |               |     | 1   | 2   | 3   | 4   |  |  |  |  |  |
| 5   | 6             | 7   | 8   | 9   | 10  | 11  |  |  |  |  |  |
| 12  | 13            | 14  | 15  | 16  | 17  | 18  |  |  |  |  |  |
| 19  | 20            | 21  | 22  | 23  | 24  | 25  |  |  |  |  |  |
| 26  | 27            | 28  | 29  | 30  | 31  |     |  |  |  |  |  |