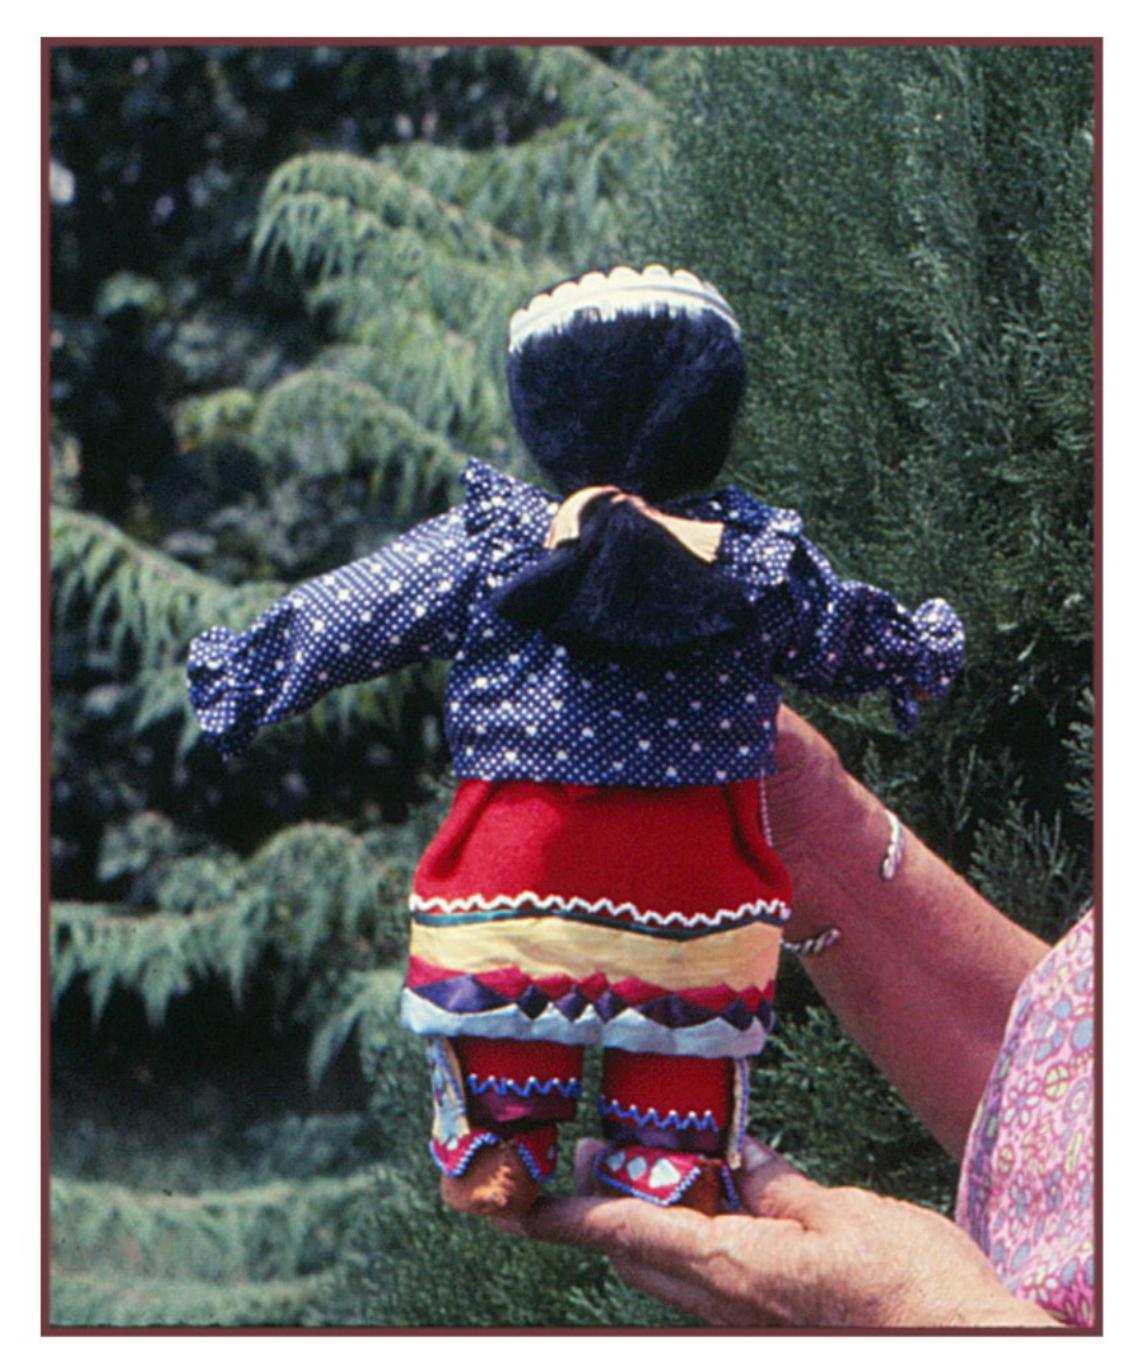

Ohtas - Doll
Made by Reuben Wilson and dressed by Nora Dean
about 1968

 June 2022

 Sun
 Mon
 Tue
 Wed
 Thu
 Fri
 Sat

 1
 2
 3
 4

 5
 6
 7
 8
 9
 10
 11

 12
 13
 14
 15
 16
 17
 18

 19
 20
 21
 22
 23
 24
 25