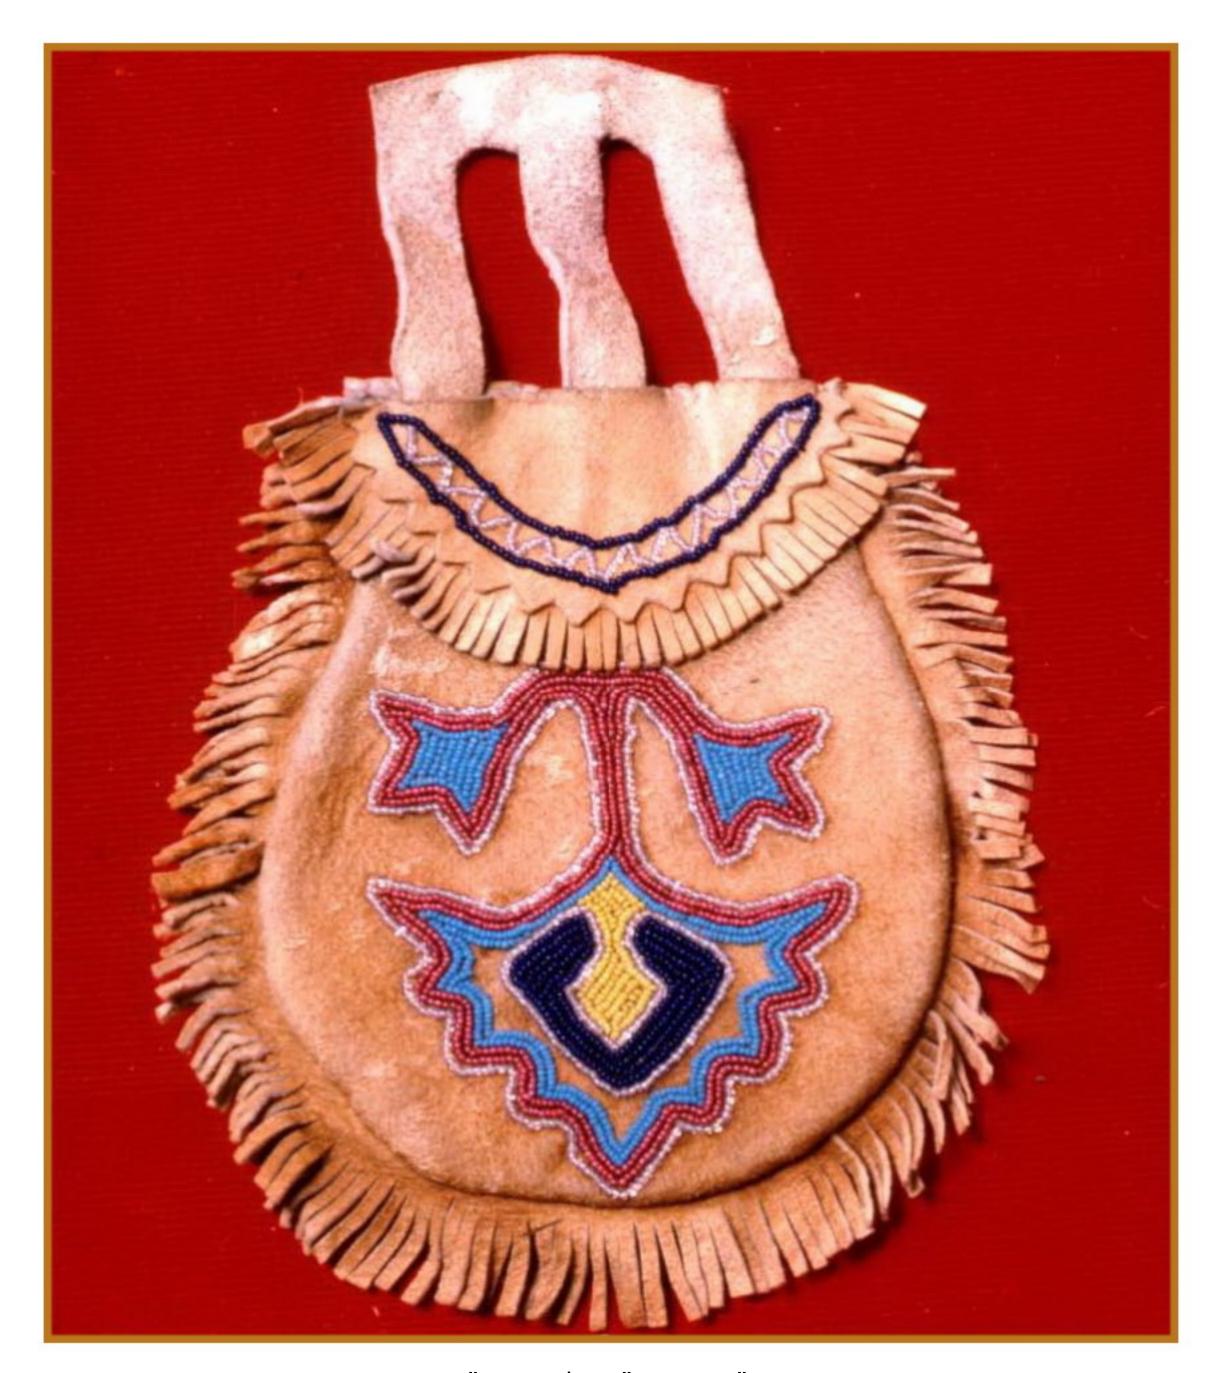

Manshapiahasik - Beadwork

This design was repeated around the skirt Made by Lillie Davis about 1920

|     | December 2021 |     |     |     |     |     |  |  |  |  |  |
|-----|---------------|-----|-----|-----|-----|-----|--|--|--|--|--|
| Sun | Mon           | Tue | Wed | Thu | Fri | Sat |  |  |  |  |  |
|     |               |     | 1   | 2   | 3   | 4   |  |  |  |  |  |
| 5   | 6             | 7   | 8   | 9   | 10  | 11  |  |  |  |  |  |
| 12  | 13            | 14  | 15  | 16  | 17  | 18  |  |  |  |  |  |
| 19  | 20            | 21  | 22  | 23  | 24  | 25  |  |  |  |  |  |
| 26  | 27            | 28  | 29  | 30  | 31  |     |  |  |  |  |  |