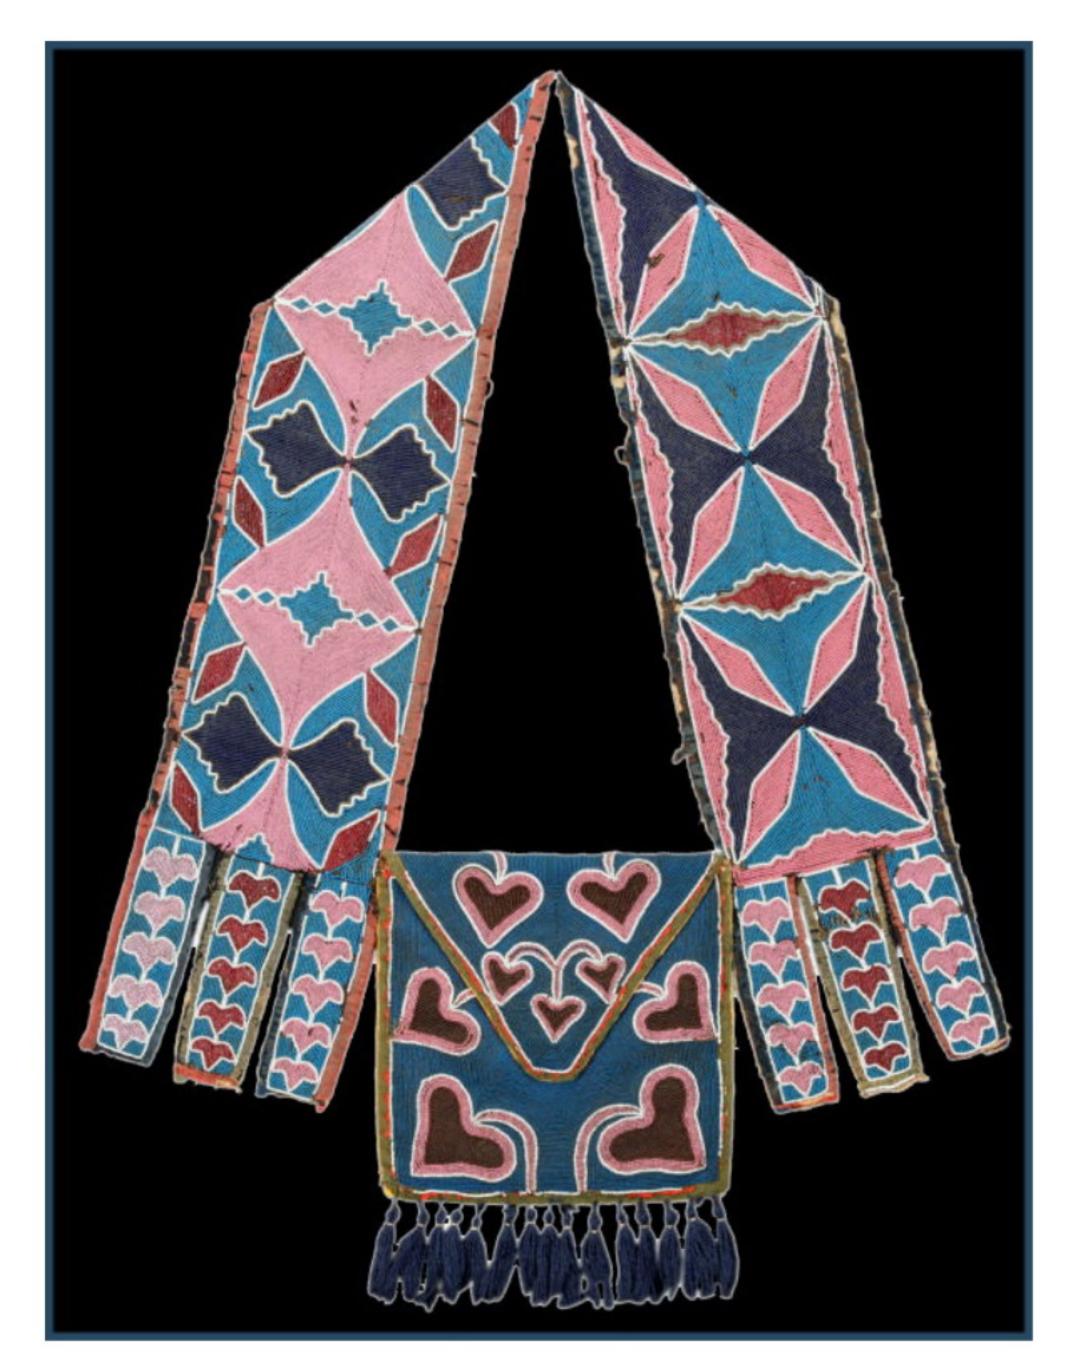

Pëntahsënakàn - Bandoleer Bag

made about 1850

| Sun | Mon | Tue | Wed | Thu | Fri | Sat |   |
|-----|-----|-----|-----|-----|-----|-----|---|
|     |     |     |     |     | 1   | 2   | _ |
| 3   | 4   | 5   | 6   | 7   | 8   | 9   |   |
| 10  | 11  | 12  | 13  | 14  | 15  | 16  |   |
| 17  | 18  | 19  | 20  | 21  | 22  | 23  |   |
| 24  | 25  | 26  | 27  | 28  | 29  | 30  |   |