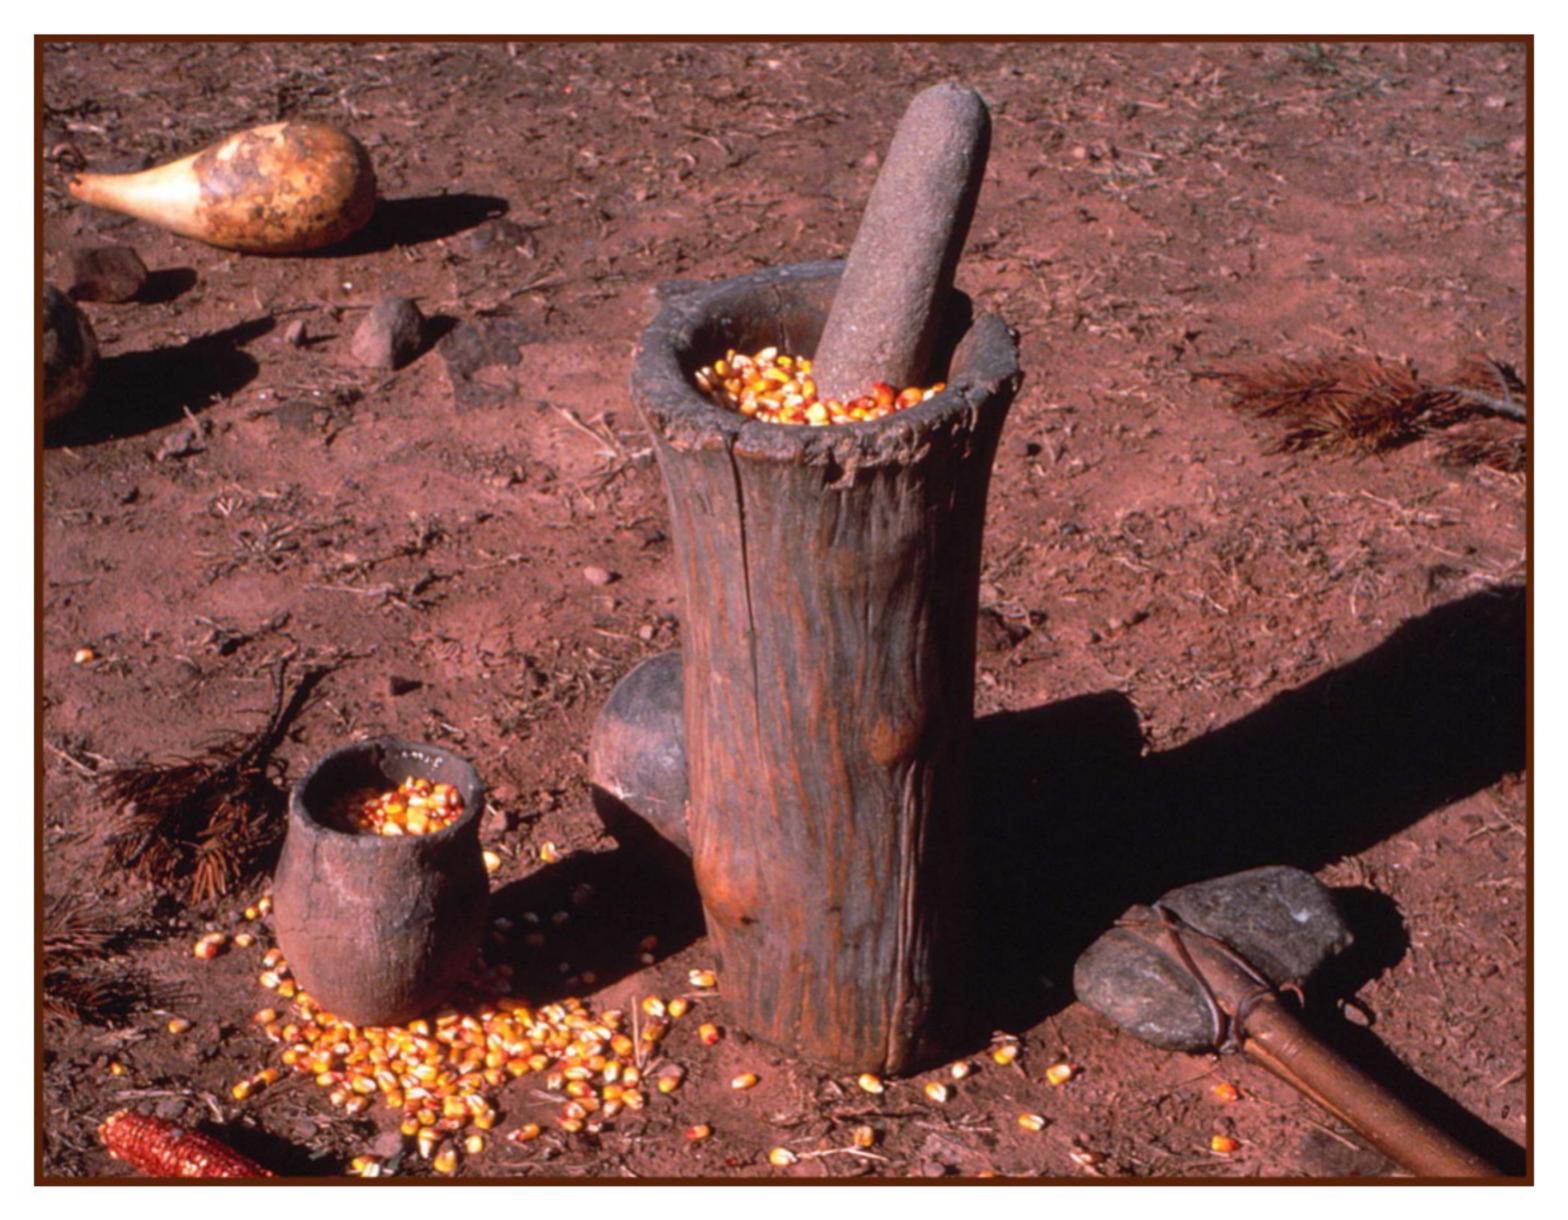

Kohòkàn ok Kwënusënèk - Mortar and Pestle

The pestle is made from a water worn stone

|        | July 2022 |        |     |     |     |     |   |  |  |  |  |  |
|--------|-----------|--------|-----|-----|-----|-----|---|--|--|--|--|--|
| Sun    | Mon       | Tue    | Wed | Thu | Fri | Sat |   |  |  |  |  |  |
| -3-0-1 | - 200     | 100.10 | 100 |     | 1   | 2   | _ |  |  |  |  |  |
| 3      | 4         | 5      | 6   | 7   | 8   | 9   |   |  |  |  |  |  |
| 10     | 11        | 12     | 13  | 14  | 15  | 16  |   |  |  |  |  |  |
| 17     | 18        | 19     | 20  | 21  | 22  | 23  |   |  |  |  |  |  |
| 24     | 25        | 26     | 27  | 28  | 29  | 30  |   |  |  |  |  |  |
| 74     |           |        |     |     |     |     |   |  |  |  |  |  |