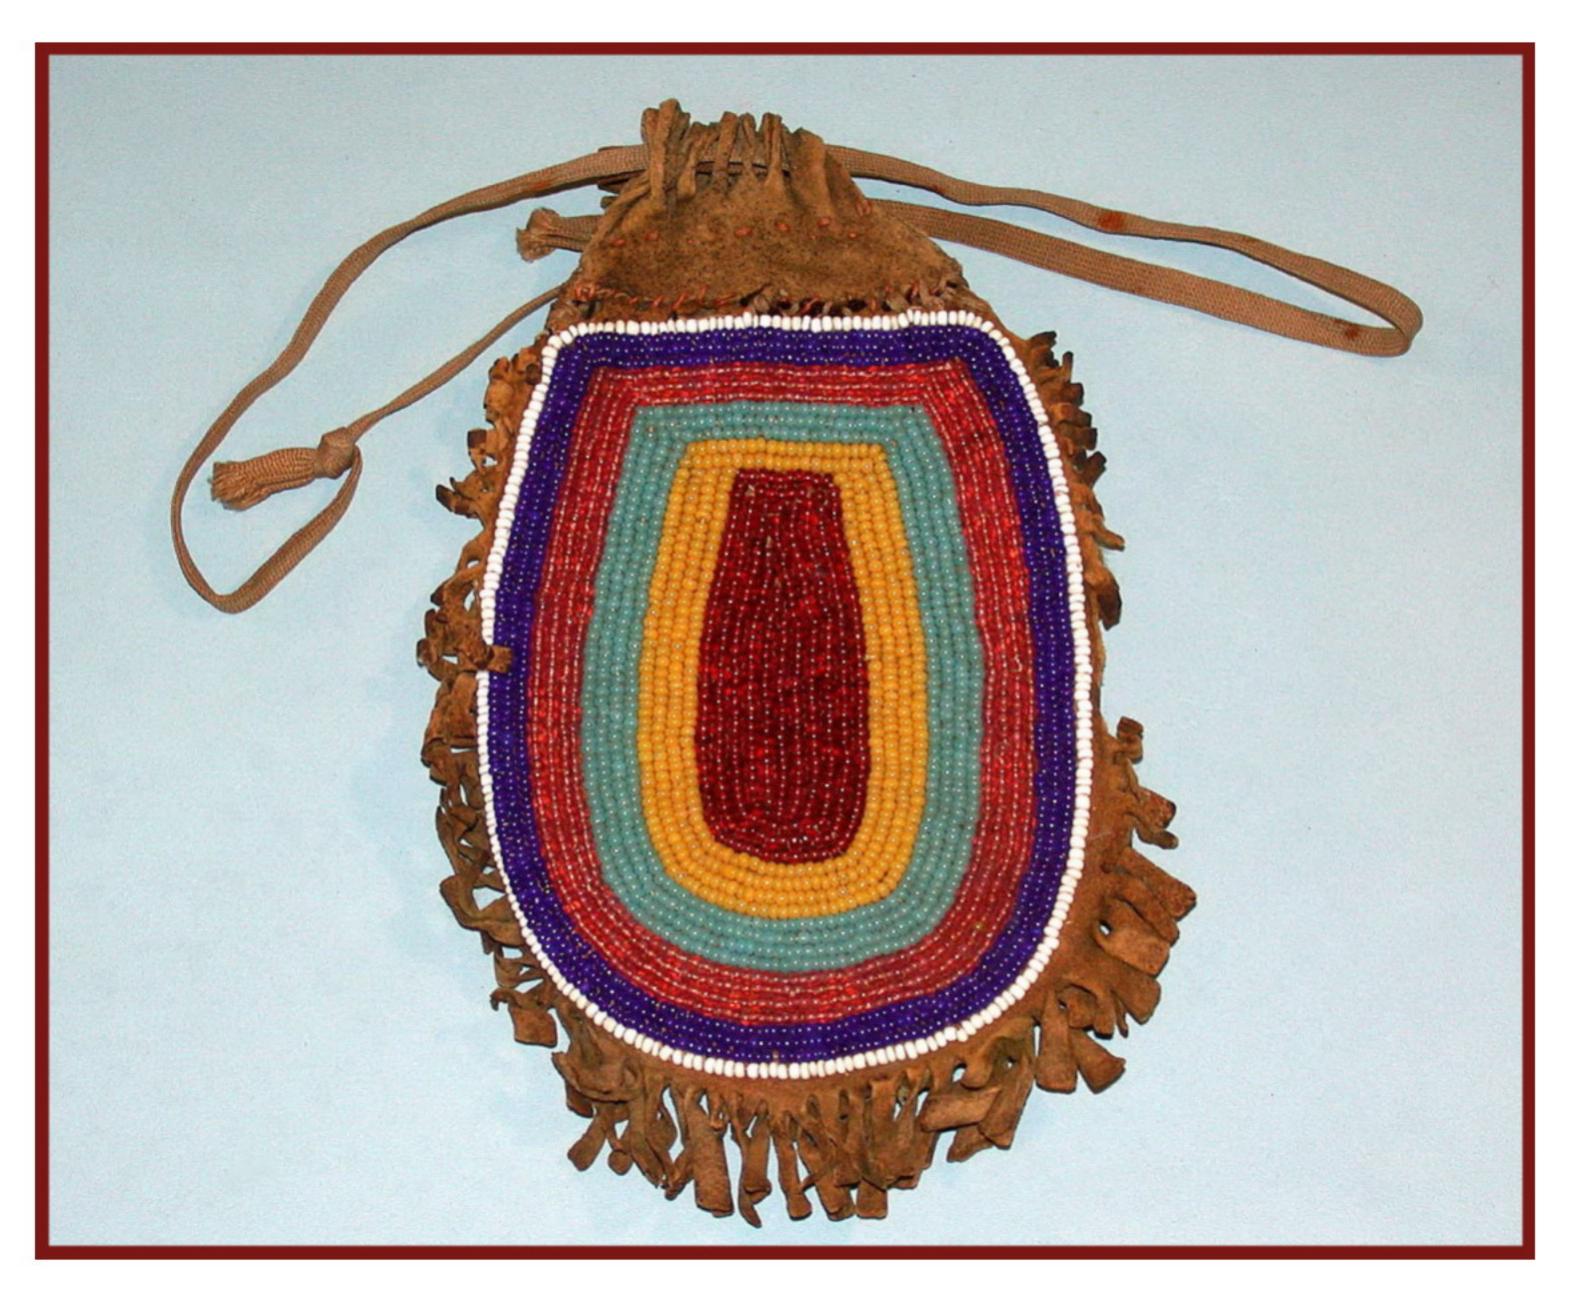

Manshapiahasik Xesinutay

Beaded Leather Bag

|     |     | N   | farch 202 | 20  |     |     |
|-----|-----|-----|-----------|-----|-----|-----|
| Sun | Mon | Tue | Wed       | Thu | Fri | Sat |
| 1   | 2   | 3   | 4         | 5   | 6   | 7   |
| 8   | 9   | 10  | 11        | 12  | 13  | 14  |
| 15  | 16  | 17  | 18        | 19  | 20  | 21  |
| 22  | 23  | 24  | 25        | 26  | 27  | 28  |
| 29  | 30  | 31  |           |     |     |     |