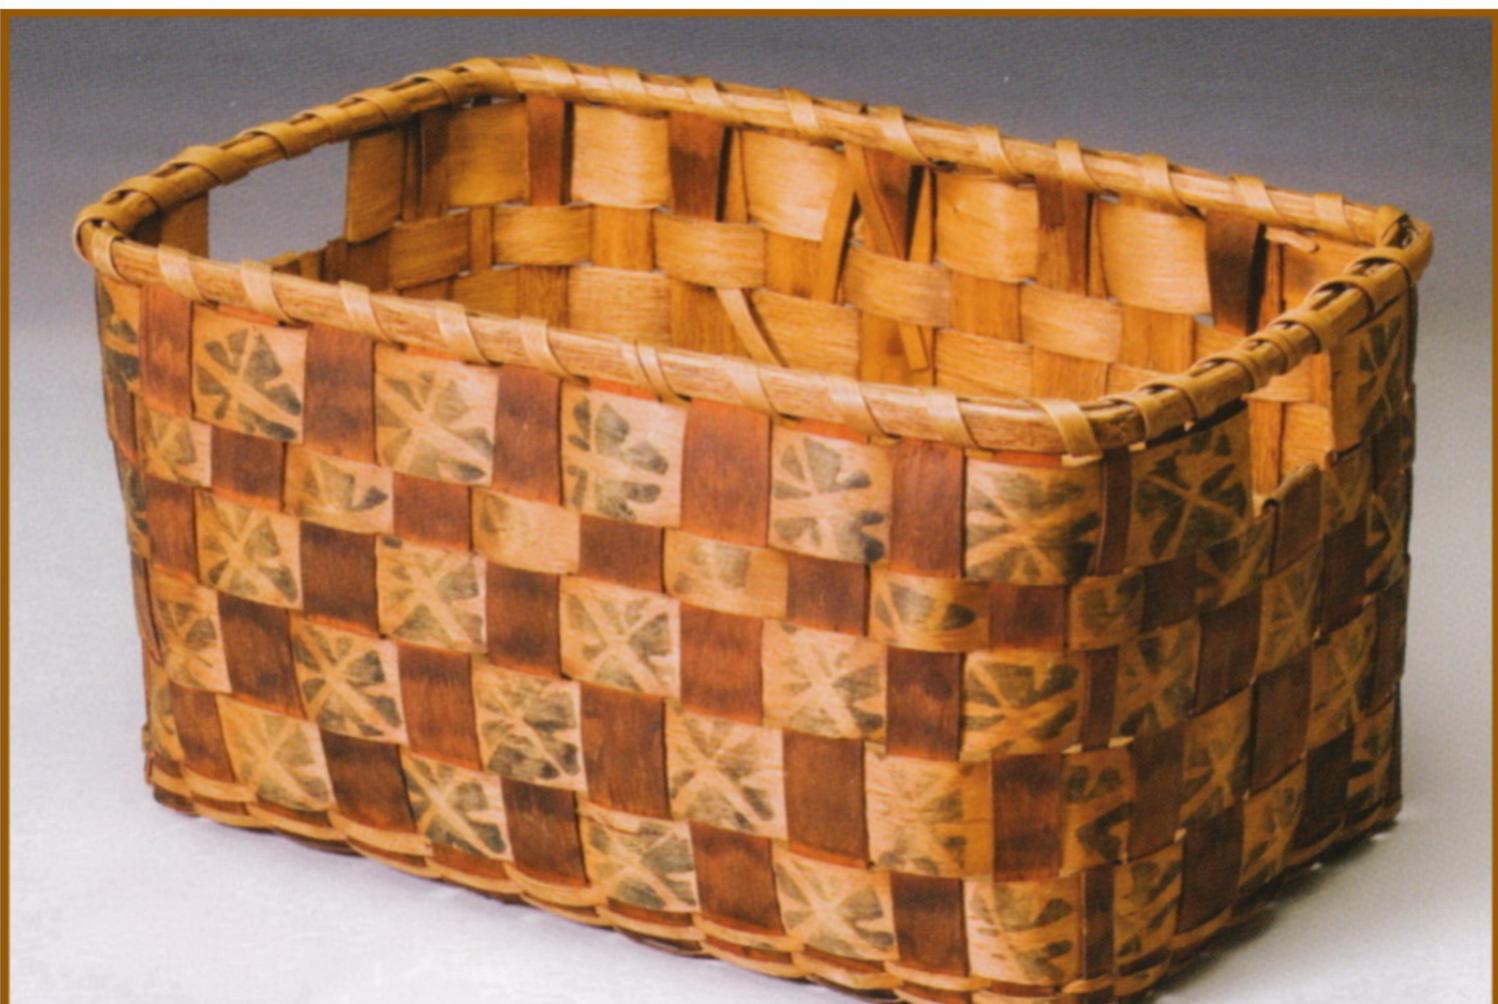

### Sàpitahikàn Tànkhakàn

#### Delaware Basket with Block Stamped Designs

Collected in Hunterdon County, New Jersey

Before 1735

|     | April 2020 |     |     |     |     |     |          | June 2020 |     |     |     |     |     |     |  |
|-----|------------|-----|-----|-----|-----|-----|----------|-----------|-----|-----|-----|-----|-----|-----|--|
| Sun | Mon        | Tue | Wed | Thu | Fri | Sat |          | Sun       | Mon | Tue | Wed | Thu | Fri | Sat |  |
|     |            |     | 1   | 2   | 3   | 4   |          |           | 1   | 2   | 3   | 4   | 5   | 6   |  |
| 5   | 6          | 7   | 8   | 9   | 10  | 11  | May 2020 | 7         | 8   | 9   | 10  | 11  | 12  | 13  |  |
| 12  | 13         | 14  | 15  | 16  | 17  | 18  | May 2020 | 14        | 15  | 16  | 17  | 18  | 19  | 20  |  |
| 19  | 20         | 21  | 22  | 23  | 24  | 25  |          | 21        | 22  | 23  | 24  | 25  | 26  | 27  |  |
| 26  | 27         | 28  | 29  | 30  |     |     |          | 28        | 29  | 30  |     |     |     |     |  |
|     | _          |     |     |     |     |     |          |           |     |     | _   |     |     |     |  |