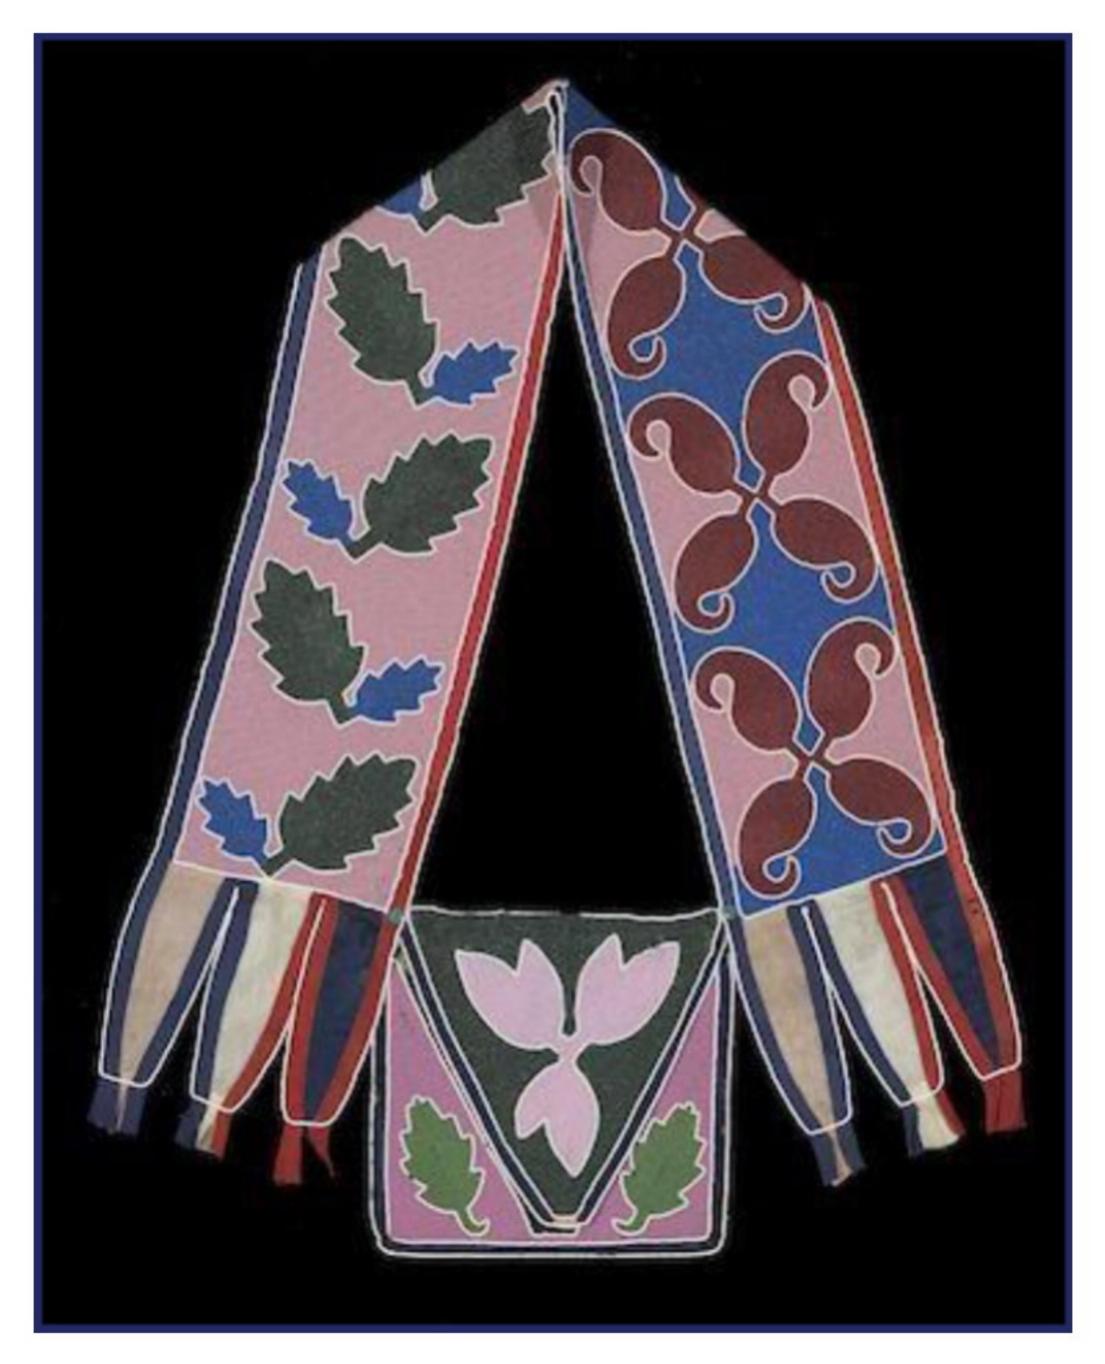

#### Pëntahsënakan

### Bandolier Bag

made about 1850

January 2020

|     | February 2020 |     |     |     |     |     |  |  |  |  |
|-----|---------------|-----|-----|-----|-----|-----|--|--|--|--|
| Sun | Mon           | Tue | Wed | Thu | Fri | Sat |  |  |  |  |
|     |               |     |     |     |     | 1   |  |  |  |  |
| 2   | 3             | 4   | 5   | 6   | 7   | 8   |  |  |  |  |
| 9   | 10            | 11  | 12  | 13  | 14  | 15  |  |  |  |  |
| 16  | 17            | 18  | 19  | 20  | 21  | 22  |  |  |  |  |
| 23  | 24            | 25  | 26  | 27  | 28  | 29  |  |  |  |  |