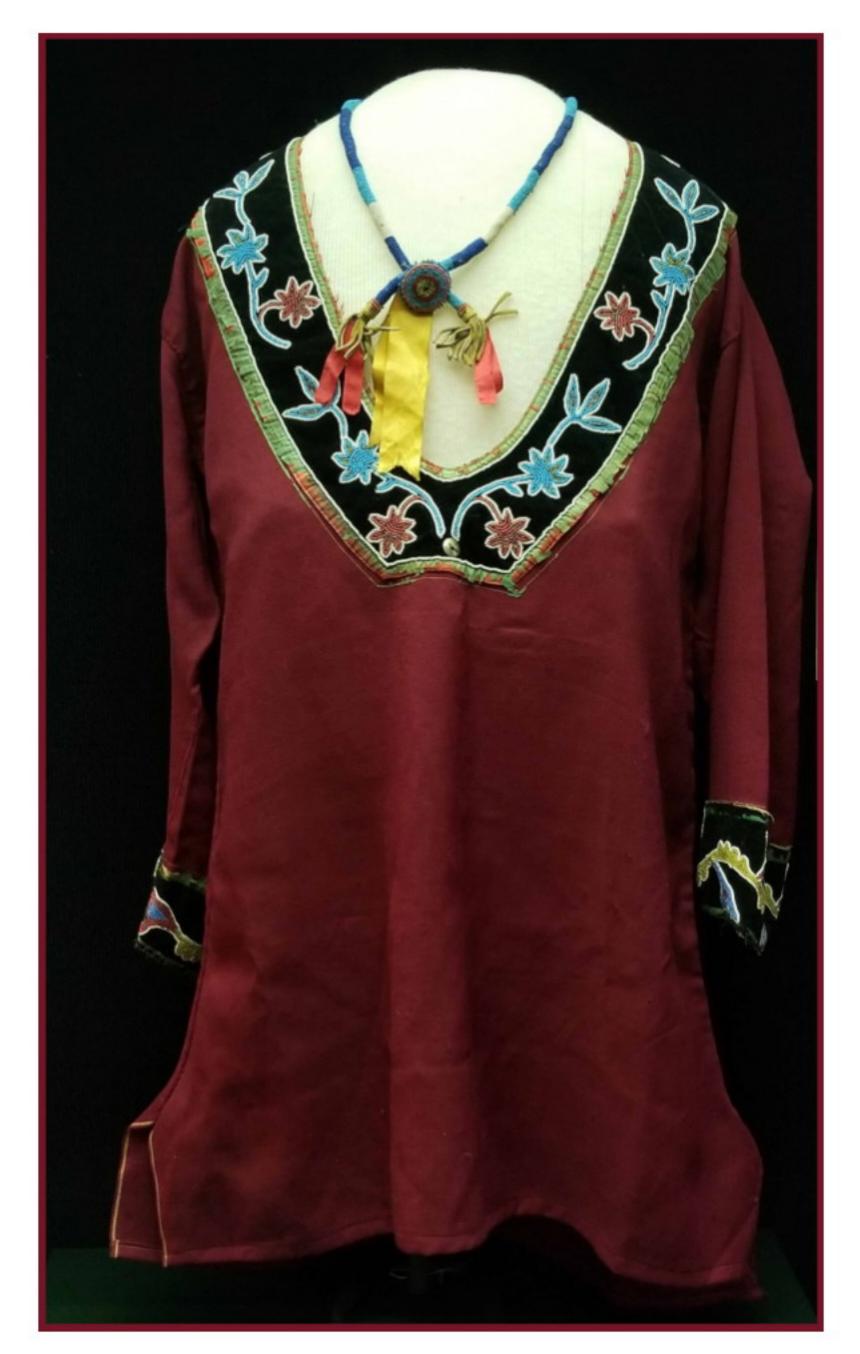

Lënuwahèmpës - Delaware Man's Shirt late 1800's - Frank Speck Collection Delaware Tribal Cultural Center

| Sun | Mon | Tue | Wed | Thu | Fri | Sat |  |  |  |  |  |
|-----|-----|-----|-----|-----|-----|-----|--|--|--|--|--|
| 1   | 2   | 3   | 4   | 5   | 6   | 7   |  |  |  |  |  |
| 8   | 9   | 10  | 11  | 12  | 13  | 14  |  |  |  |  |  |
| 15  | 16  | 17  | 18  | 19  | 20  | 21  |  |  |  |  |  |
| 22  | 23  | 24  | 25  | 26  | 27  | 28  |  |  |  |  |  |
| 29  | 30  |     |     |     |     |     |  |  |  |  |  |