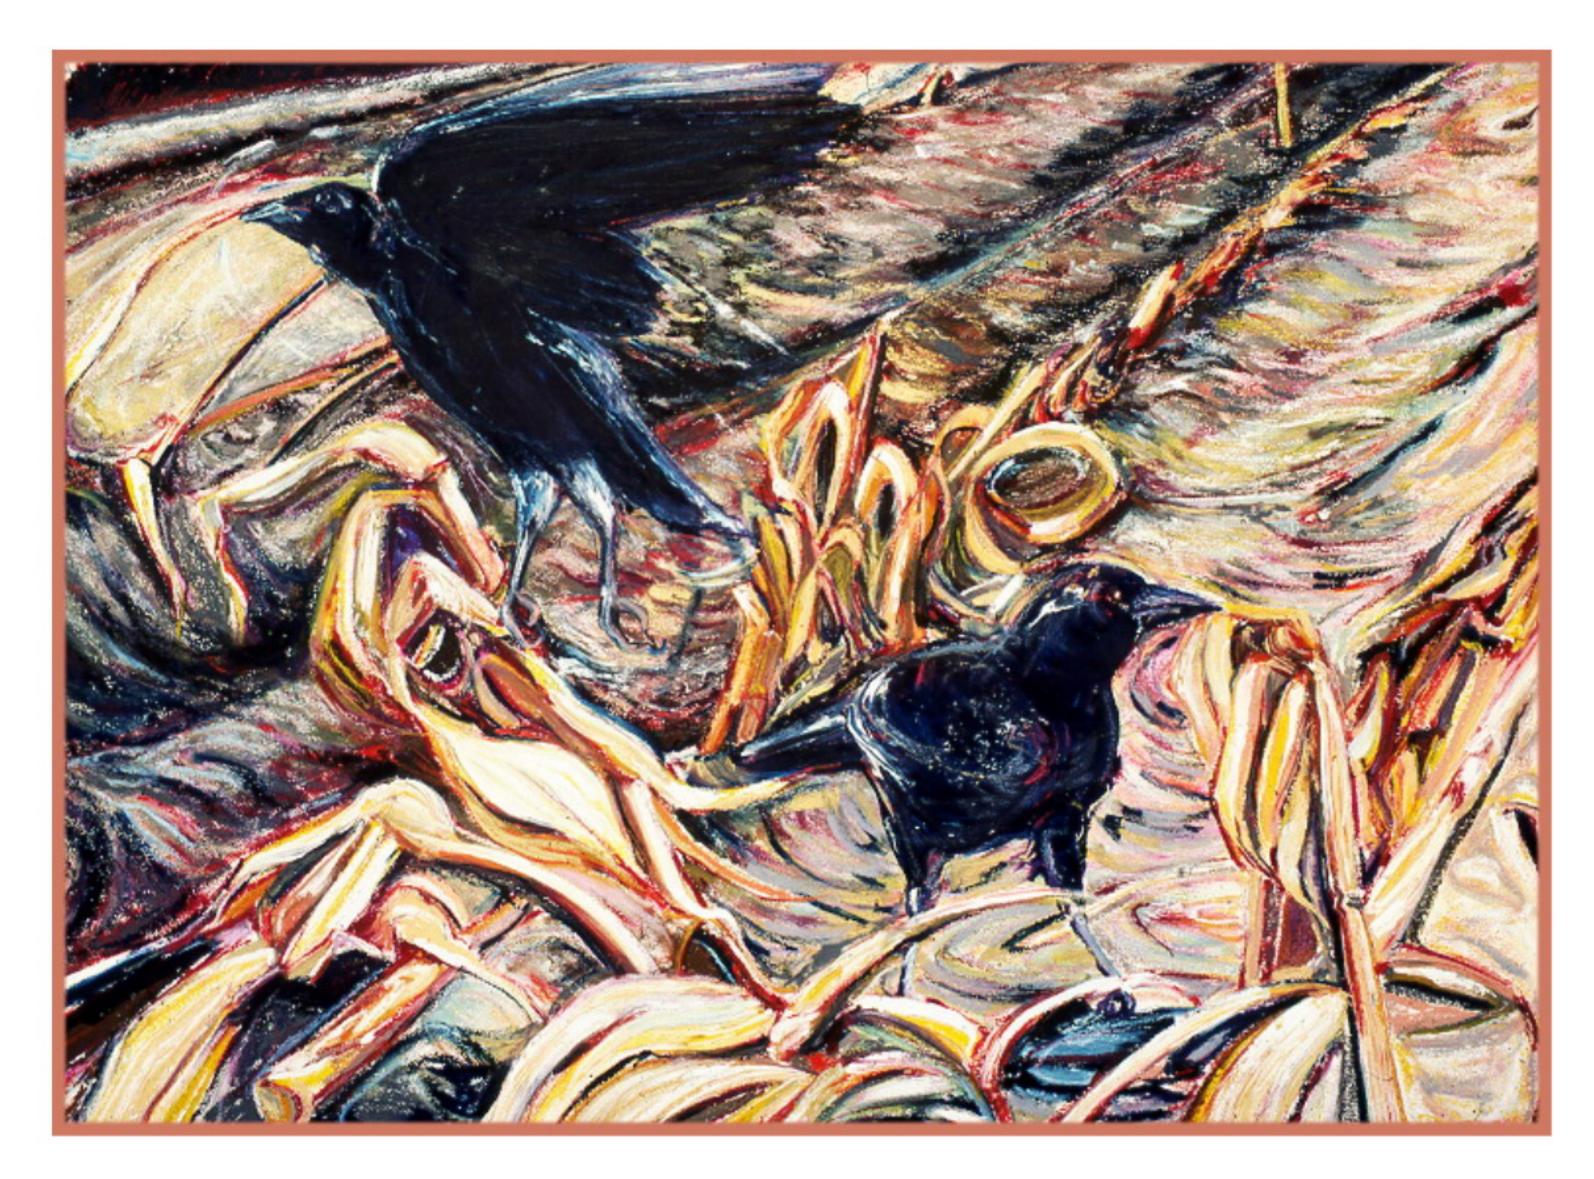

#### Nisha Chkënakok

#### Two Blackbirds

#### by Delaware Artist Joe Baker

http://www.talk-lenape.org/stories?id=58#1316

| August 2020 |       |     |                                                                                                                 |     |      |     |  |  |  |  |  |
|-------------|-------|-----|-----------------------------------------------------------------------------------------------------------------|-----|------|-----|--|--|--|--|--|
| Sun         | Mon   | Tue | Wed                                                                                                             | Thu | Fri  | Sat |  |  |  |  |  |
| 285         | 1.000 |     | - 1945 - 1945 - 1945 - 1945 - 1945 - 1945 - 1945 - 1945 - 1945 - 1945 - 1945 - 1945 - 1945 - 1945 - 1945 - 1945 |     | 10.2 | 1   |  |  |  |  |  |
| 2           | 3     | 4   | 5                                                                                                               | 6   | 7    | 8   |  |  |  |  |  |
| 9           | 10    | 11  | 12                                                                                                              | 13  | 14   | 15  |  |  |  |  |  |
| 16          | 17    | 18  | 19                                                                                                              | 20  | 21   | 22  |  |  |  |  |  |
| 23          | 24    | 25  | 26                                                                                                              | 27  | 28   | 29  |  |  |  |  |  |
| 30          | 31    |     |                                                                                                                 |     |      |     |  |  |  |  |  |