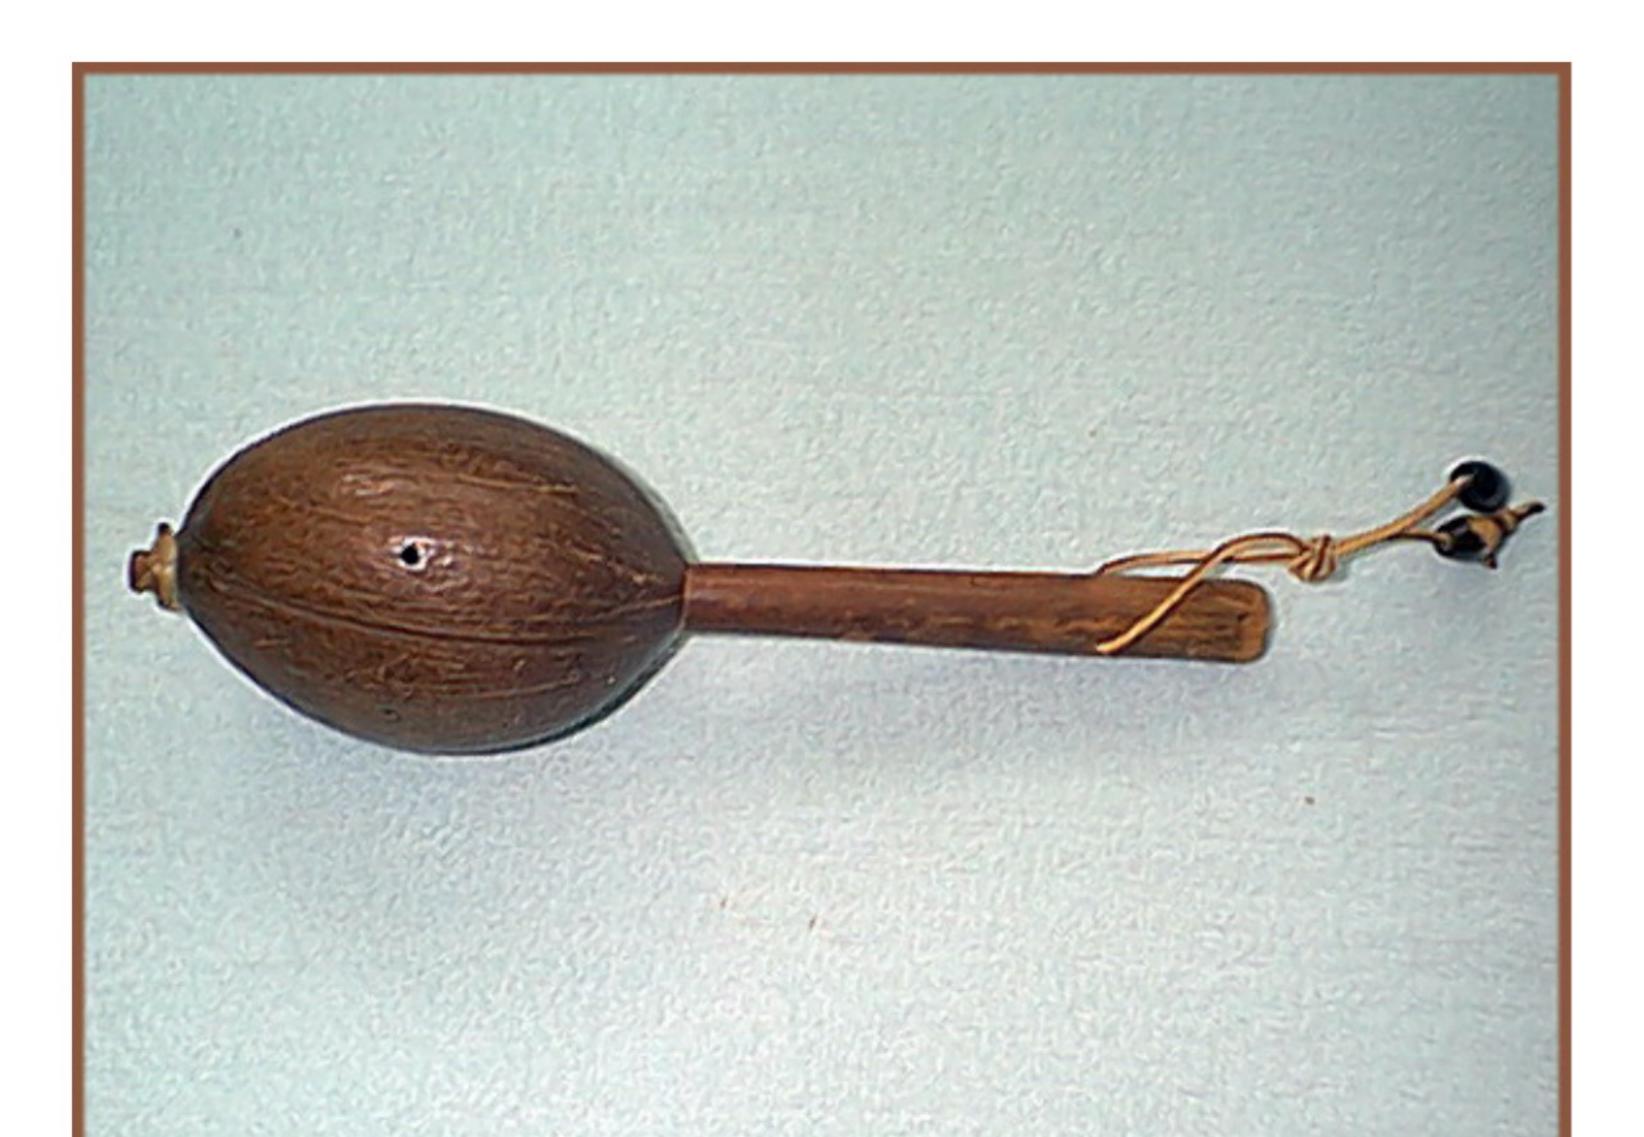

#### Shuhënikan

#### Rattle

This rattle was made from a coconut

It was made by William Wilson

|     | May 2020 |      |      |     |     |     |           | July 2020 |     |     |     |     |     |     |
|-----|----------|------|------|-----|-----|-----|-----------|-----------|-----|-----|-----|-----|-----|-----|
| Sun | Mon      | Tue  | Wed  | Thu | Fri | Sat |           | Sun       | Mon | Tue | Wed | Thu | Fri | Sat |
| 240 | 1.122    | 2002 |      | 201 | 1   | 2   |           |           |     |     | 1   | 2   | 3   | 4   |
| 3   | 4        | 5    | 6    | 7   | 8   | 9   | Tuno 2020 | 5         | 6   | 7   | 8   | 9   | 10  | 11  |
| 10  | 11       | 12   | 13   | 14  | 15  | 16  | June 2020 | 17        | 13  | 14  | 15  | 16  | 17  | 18  |
| 17  | 18       | 19   | 20   | 21  | 22  | 23  |           |           |     |     |     |     |     |     |
| 24  | 25       | 26   | 27   | 28  | 29  | 30  |           | 19        |     | 21  |     | 23  | 24  | 25  |
| 31  |          |      |      |     |     |     |           | 26        | 27  | 28  | 29  | 30  | 31  |     |
|     | _        |      | 1000 |     |     |     |           |           |     |     | -   | •   |     |     |