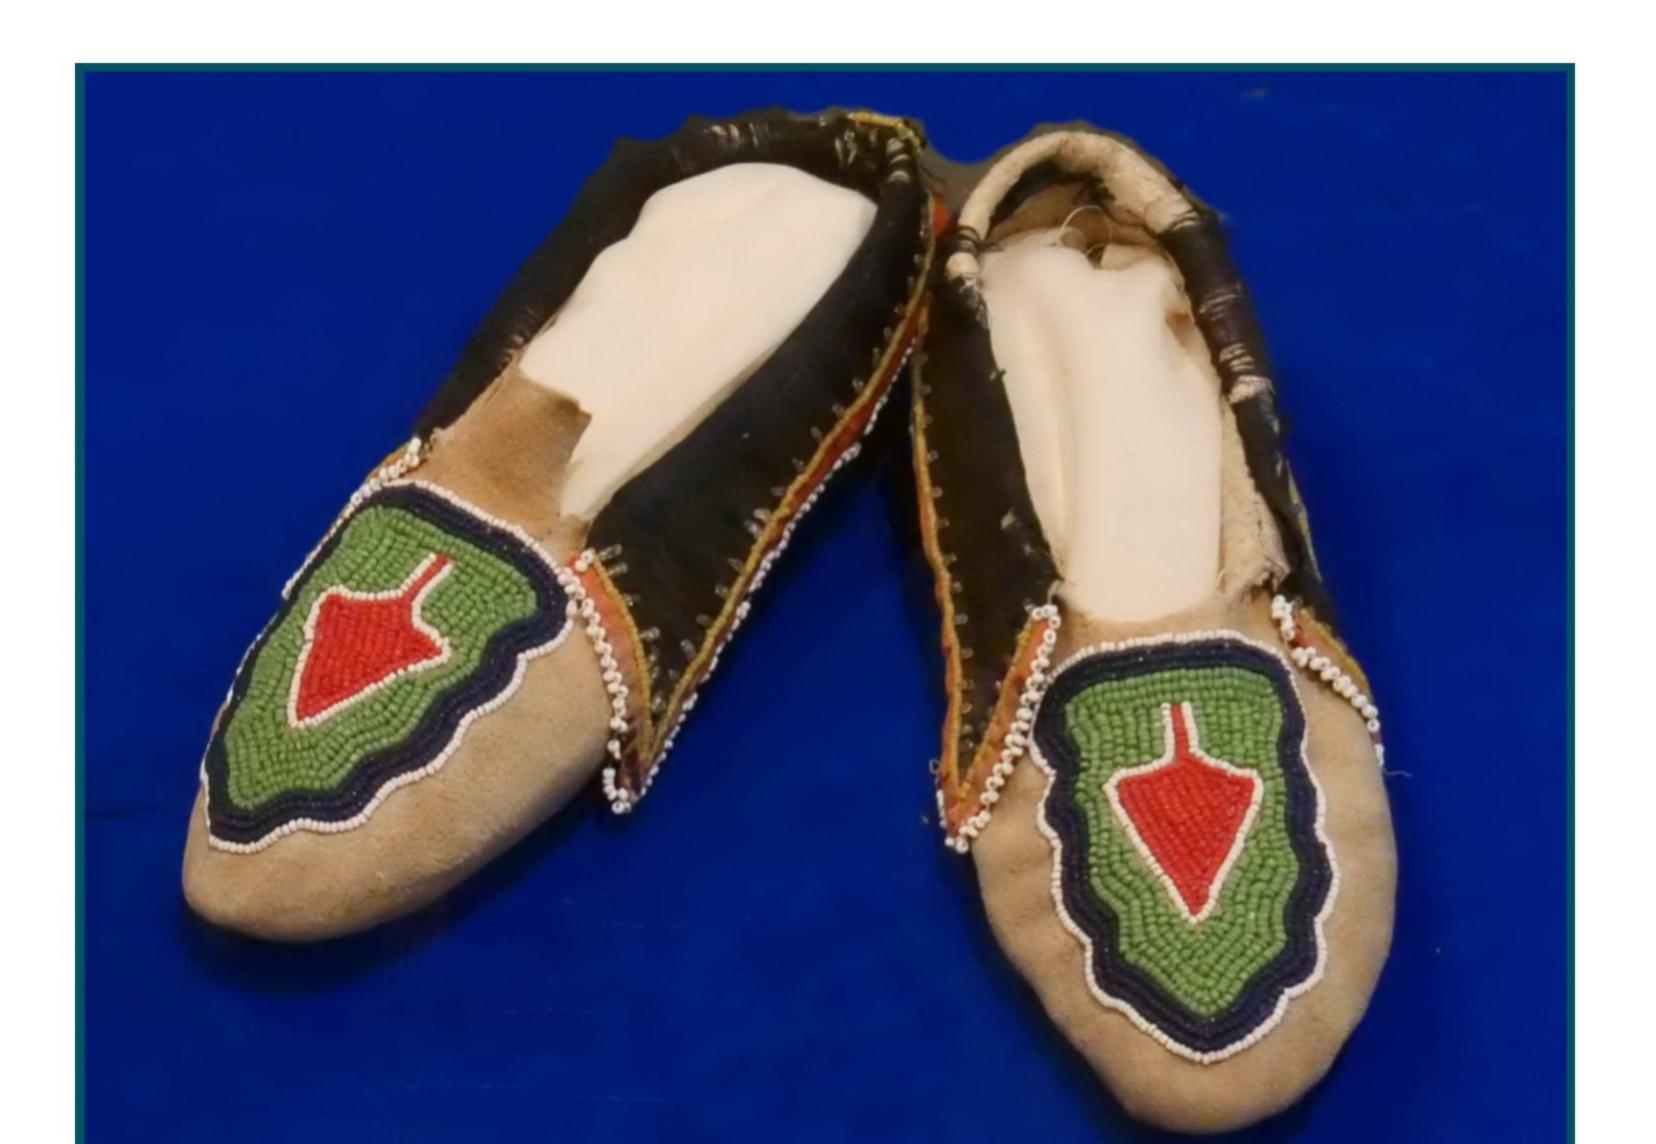

Lënapei Lënhaksëna

Delaware Moccasins

#### dated 1889

Woolaroc Museum near Bartlesville, Oklahoma

| September 2020 |     |     |     |     |     |     |  |  |  |  |  |
|----------------|-----|-----|-----|-----|-----|-----|--|--|--|--|--|
| Sun            | Mon | Tue | Wed | Thu | Fri | Sat |  |  |  |  |  |
|                |     | 1   | 2   | 3   | 4   | 5   |  |  |  |  |  |
| 6              | 7   | 8   | 9   | 10  | 11  | 12  |  |  |  |  |  |
| 13             | 14  | 15  | 16  | 17  | 18  | 19  |  |  |  |  |  |
| 20             | 21  | 22  | 23  | 24  | 25  | 26  |  |  |  |  |  |
| 27             | 28  | 29  | 30  |     |     |     |  |  |  |  |  |